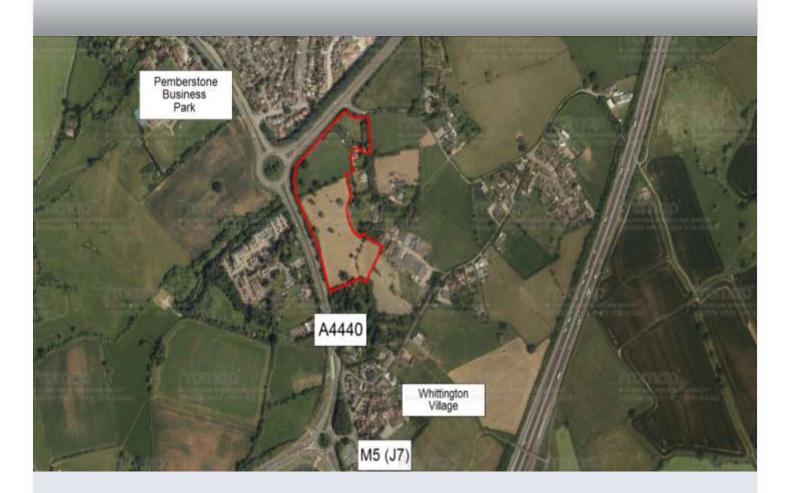

#### LOCATION

The site is on the main approach to Worcester, from J7 of the M5 motorway, abutting the Worcester City boundary.

The village benefits from a primary school, public house and village hall.

#### DESCRIPTION

The site extends to 10.27 acres (4.16 hectares) and is accessed via Walkers Lane to the north east. It borders Swinesherd Way to the north, residential dwellings along the eastern boundary, mature trees to the south and Whittington Road (A4440) to the west, that provides connectivity to Worcester City centre approximately 3 miles distant.