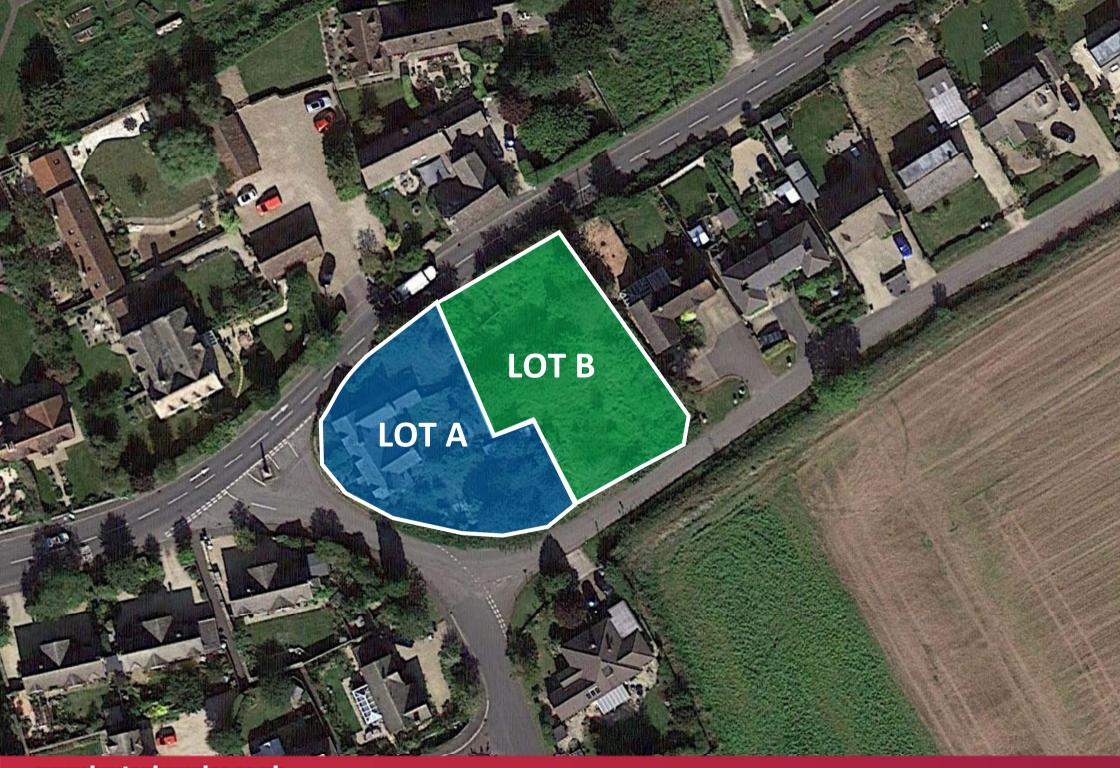

#### DESCRIPTION

Lot A- comprises a two bedroom semi-detached property, in need of modernisation. Accomodation comprises a living room, kitchen, dining room, bathroom, and two double bedrooms. Externally there is a side and rear garden and off-street parking. Lot A also comprises a three bed semi-detached property, in need of refurbishment throughout. Accomodation comprises a living room, hall, dining room, kitchen, pantry, bathroom, and three double bedrooms. Externally there is a side and rear garden and off-street parking. Lot A extends to 0.23 acres (0.09 hectares).

Lot B- a parcel of garden land extending 0.26 acres (0.10 hectares).

#### PLANNING

Lot B is located within the settlement boundary, the principle of residential development is therefore accepted. Please see indicative layout plan within the data room which illustrates the capacity for up to 4 detached units.