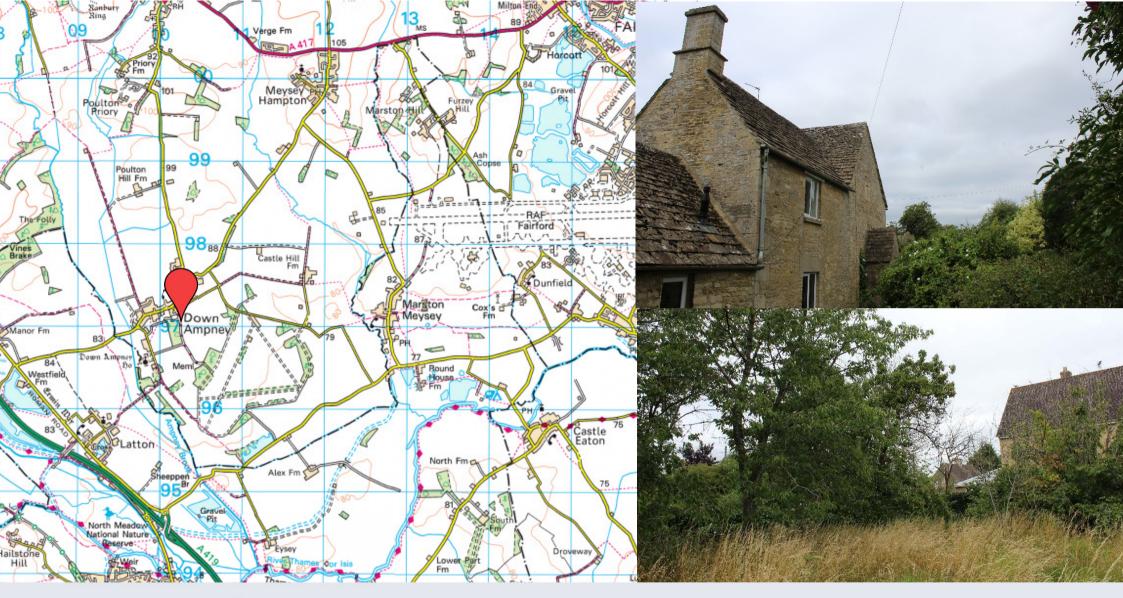

#### LOCATION

The site is located approximately 7 miles south-east of Cirencester within the Cotswold village of Down Ampney. Down Ampney is a popular village that benefits from a shop, primary school, village hall, tennis courts and a parish church.

The site is located opposite the war memorial, situated centrally within the village. Wider amenities can be found in Cirencester and Swindon. Swindon railway station provides a service to London in just under an hour. Down Ampney is situated close to the A419 giving easy access to Swindon (9 miles) and the M4 to the south and Gloucester (25 miles) and the M5 to the north.