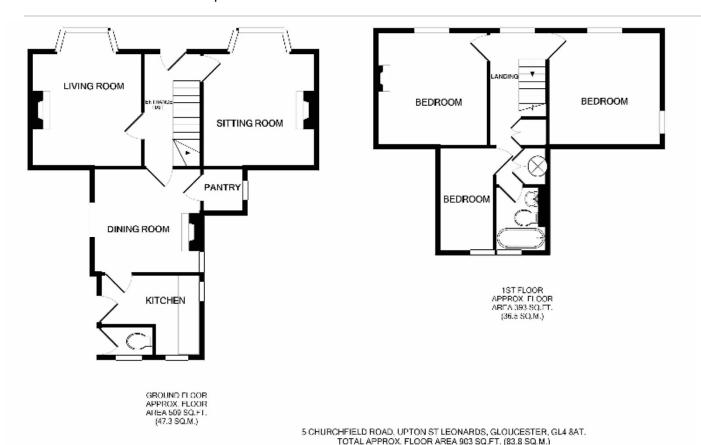

#### **ACCOMMODATION (GIA)**

|                     | Sq. ft | Sq. m |
|---------------------|--------|-------|
| Dwelling House      | 903    | 83.8  |
| Garage              | 350    | 32.5  |
| Total (GIA Approx.) | 1,253  | 116.3 |

### Potential for Refurbishment and Development (STP)

5 Churchfield Road, Upton St Leonards, Gloucester, GL4 8AT

Made with Metropix #2020