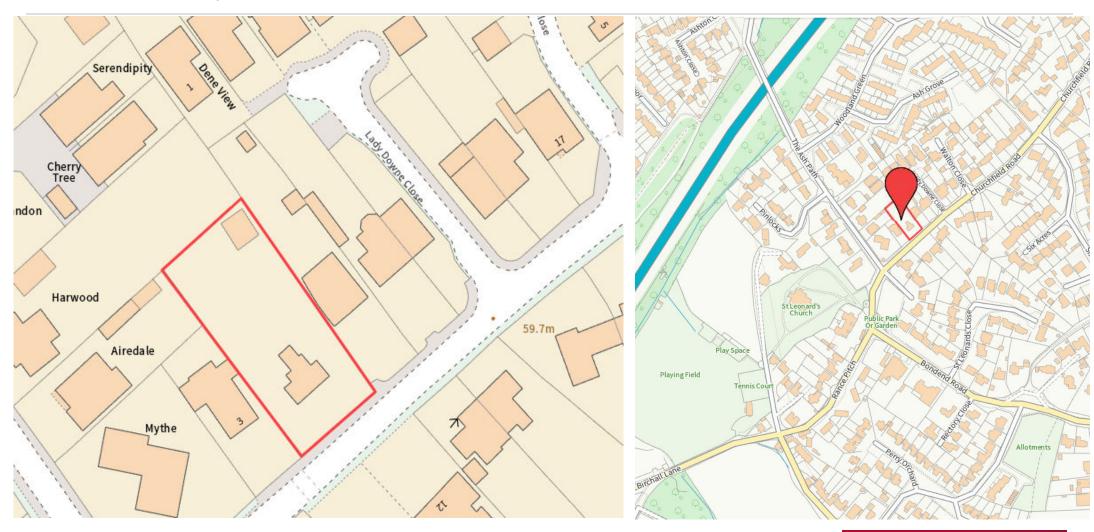

#### **LOCATION**

The property is located off Churchfield Road, in Upton St Leonards, some 3 miles to the south of the City Centre. Adjacent uses include resdidential, some of which have developed additional dwelling(s) in the rear garden.

#### **PLANNING**

There is no recent planning history related to the property. The property is located within the settlement boundary of Upton St Leonards. Other nearby properties have been extended and some have gained consent for additional dwellings within their grounds. The site is located outside of any Flood Zone.