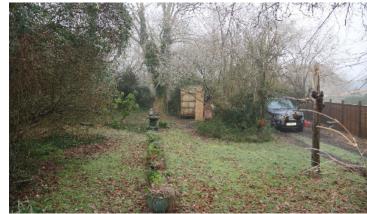

At first floor the property is arranged with 3 bedrooms, two being larger double rooms and one other smaller single bedroom adjacent to the family bathroom.

Externally the red brick building is imposing and benefits large sash windows. To the rear of the house is a large double garage and a wide plot approx. 0.12 acres of lawn.

- 0.24 Acre Plot
- 3 Bedrooms
- Renovation and Development Potential (STP)

<u>Please Note:</u> The property is in a very dilapidated and poor condition and may not attract Bank Finance. The property will require extensive refurbishment throughout. Cash Purchasers are preferred.