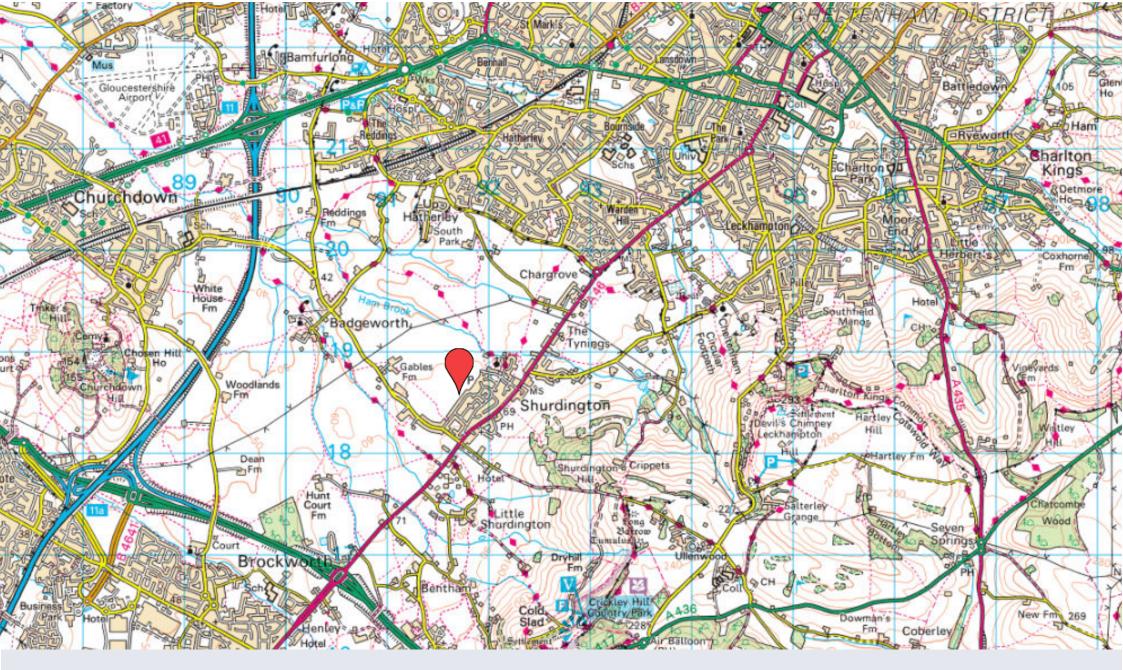

# **LOCATION (Postcode: GL51 4SU)**

The site is located to the western edge of the Gloucestershire village of Shurdington, located on the A46 approximately 2 miles to the south of Cheltenham.