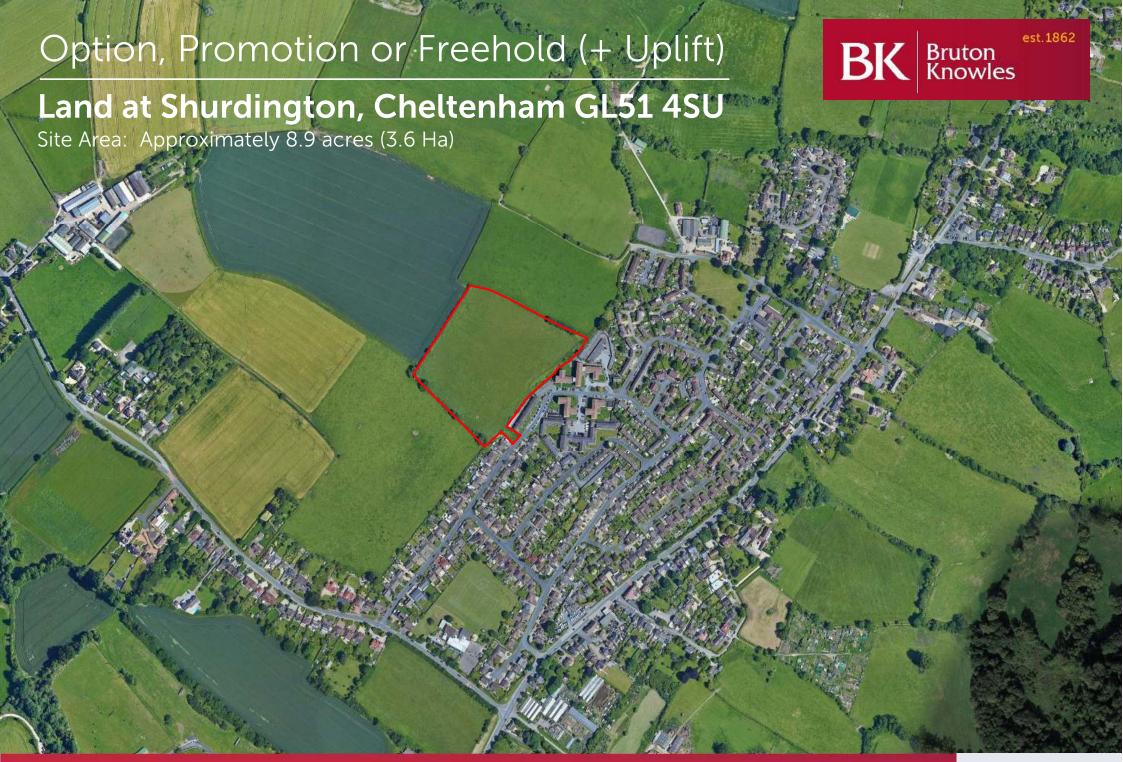

# **LOCATION (Postcode: GL51 4SU)**

The site is located to the western edge of the Gloucestershire village of Shurdington, located on the A46 approximately 2 miles to the south of Cheltenham.

## **DESCRIPTION**

The land edged in red comprises a regular shaped field extending to approximately 8.9 acres, with an access (min.10m width) directly off Lambert Avenue.