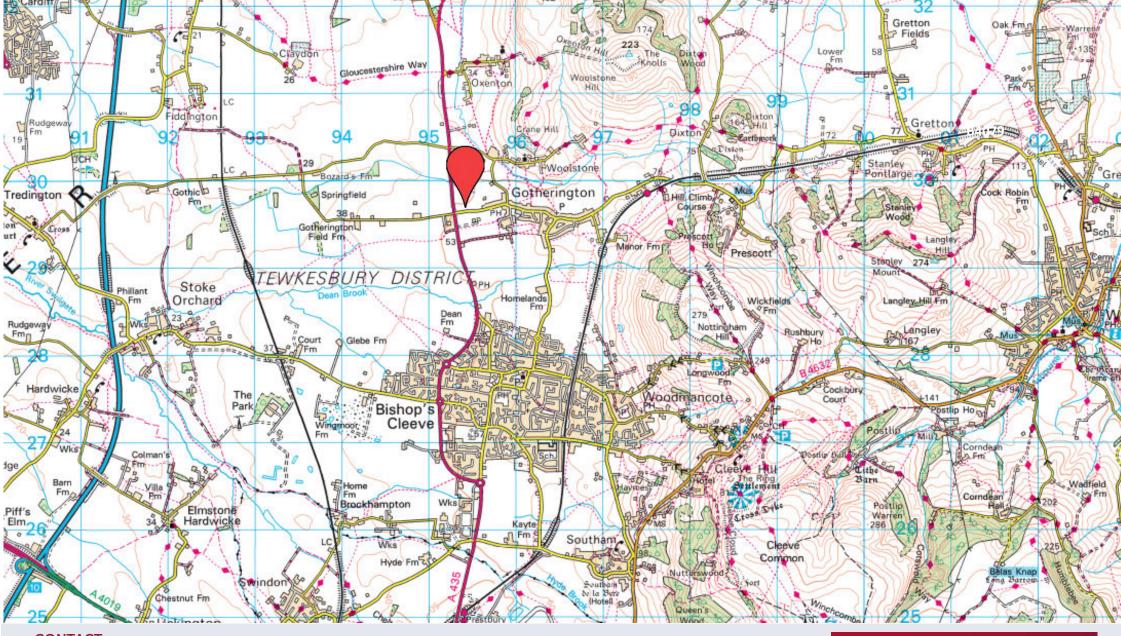

## FOR OPTION/PROMOTION

Land off Malleson Road, Gotherington Approx. 43.60 acres

Subject Site

> Centaur Homes - Consent 9 units

www.brutonknowles.co.uk

CODE **5205** 