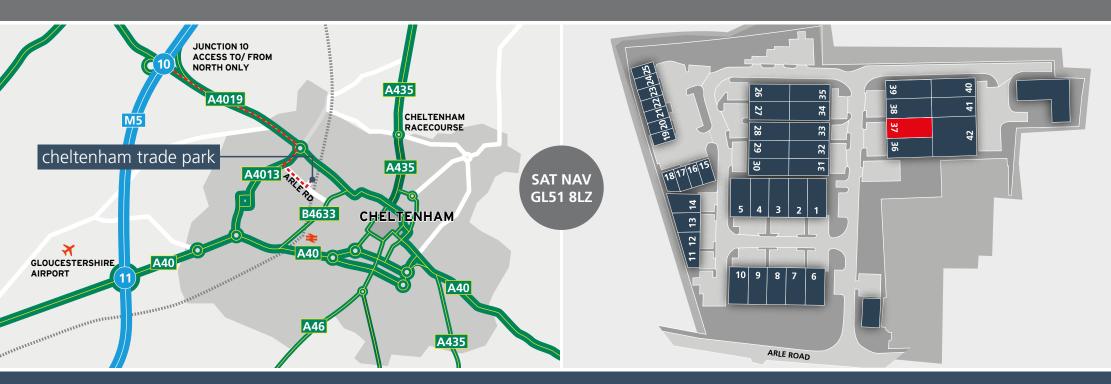

# unit 37

CHELTENHAM TRADE PARK ■ ARLE ROAD ■ CHELTENHAM ■ GL51 8LZ

## unit 37

CHELTENHAM TRADE PARK ■ ARLE ROAD ■ CHELTENHAM ■ GL51 8LZ

| ACCOMMODATION          | sq ft |
|------------------------|-------|
| Warehouse              | 3,651 |
| GF Office / Undercroft | 515   |