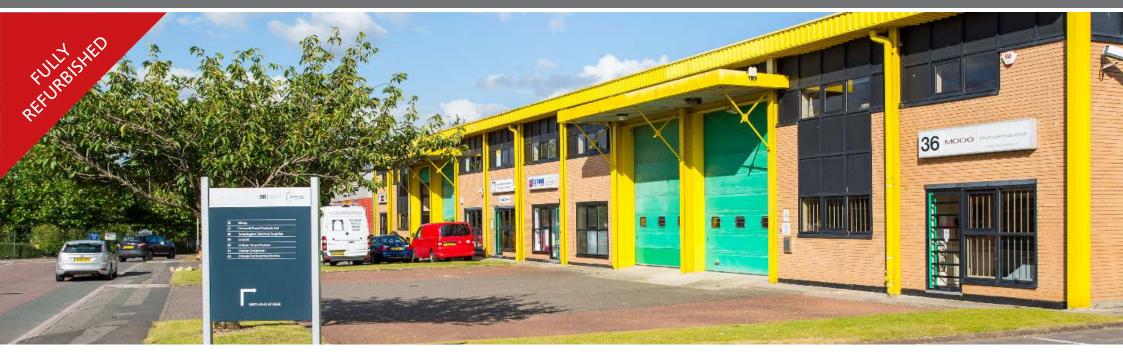

# unit 37

CHELTENHAM TRADE PARK ■ ARLE ROAD ■ CHELTENHAM ■ GL51 8LZ

# Industrial/Trade Counter Unit 4,682 sq ft (435.0 sq m) **TO LET**

- Covered loading canopy
- Landscaped site
- Quick access to both M5 J10 and J11
- Eaves height of 6.6m
- Two storey office space
- Potential for undercroft storage
- Four dedicated parking spaces
- Excellent access to town centre
- Further communal parking