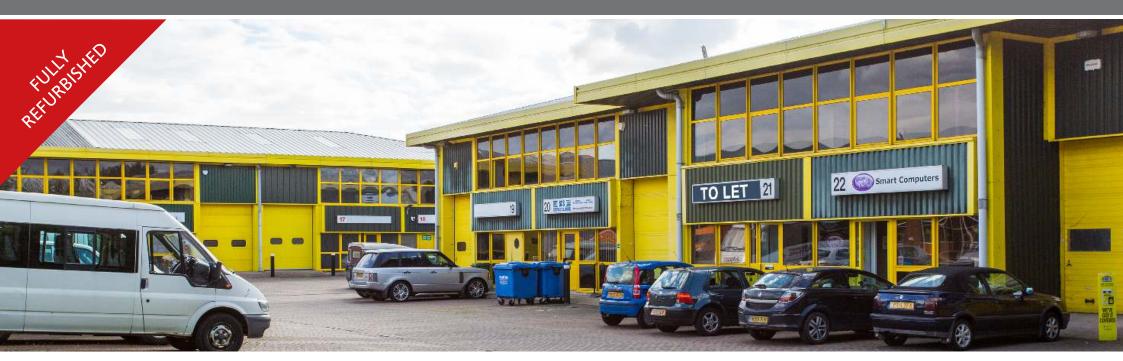

# Industrial/Trade Counter/Workshop Unit 2,588 sq ft (240.4 sq m) **TO LET**

- High quality Storage and office space to ground floor
- Full depth first floor providing further offices or treatment rooms
- Full Business Rates relief for eligible businesses

- Established trade park
- Covered loading apron
- Two dedicated parking spaces
- Excellent access from town centre
- Further communal parking

CHELTENHAM

Occupiers Include:

Denmans CityFibre

www.canmoor-cheltenhamtradepark.com