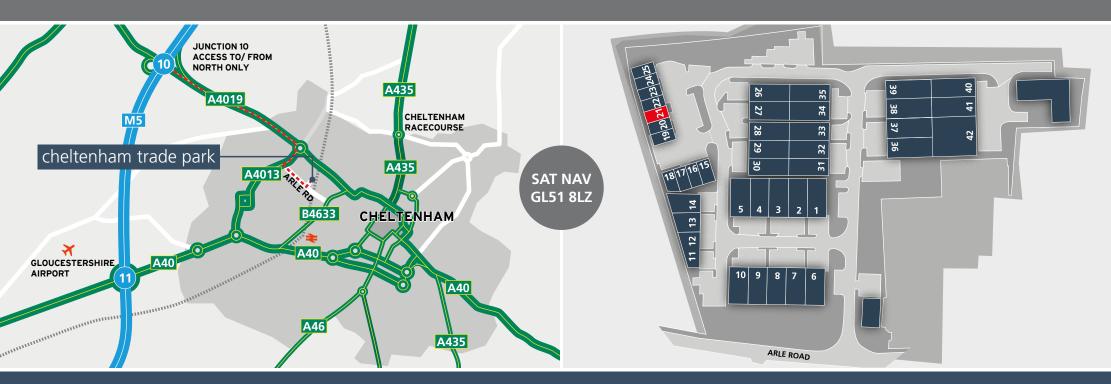

## unit 21

CHELTENHAM TRADE PARK ■ ARLE ROAD ■ CHELTENHAM ■ GL51 8LZ

- Established trade park
- Covered loading apron
- Two dedicated parking spaces
- Excellent access from town centre
- Further communal parking

CHELTENHAM

Occupiers Include:

Denmans CityFibre

www.canmoor-cheltenhamtradepark.com