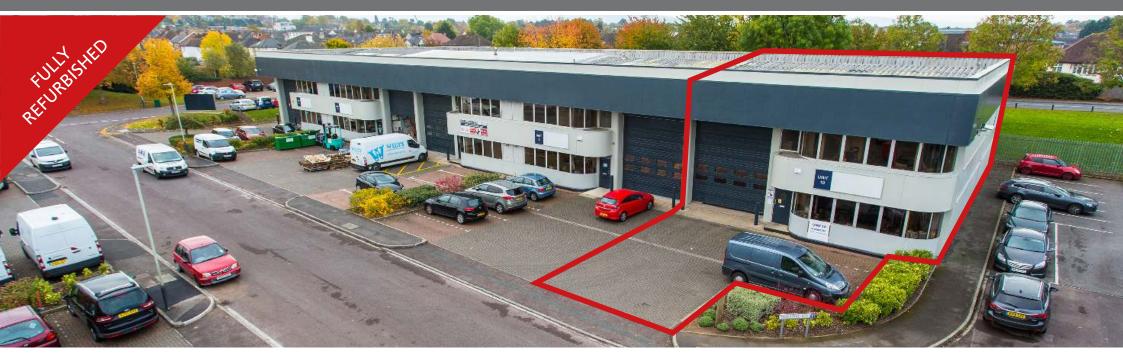

# Industrial/Trade Counter Unit 3,694 sq ft (343.2 sq m) **TO LET**

- Covered loading apron
- Quick access to both Junctions 10 and 11 of M5
- Prominent position within the estate

- Landscaped site
- Two storey office space
- End of Terrace unit with 6.1m eaves
- Three dedicated parking spaces
- Excellent access from town centre
- Further communal parking