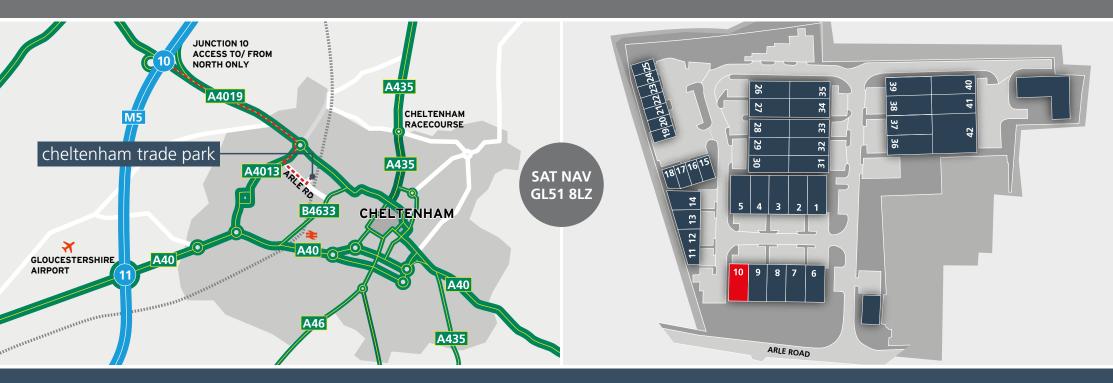

# Industrial/Trade Counter Unit 3,694 sq ft (343.2 sq m) **TO LET**

- Covered loading apron
- Quick access to both Junctions 10 and 11 of M5
- Prominent position within the estate

- Landscaped site
- Two storey office space
- End of Terrace unit with 6.1m eaves
- Three dedicated parking spaces
- Excellent access from town centre
- Further communal parking