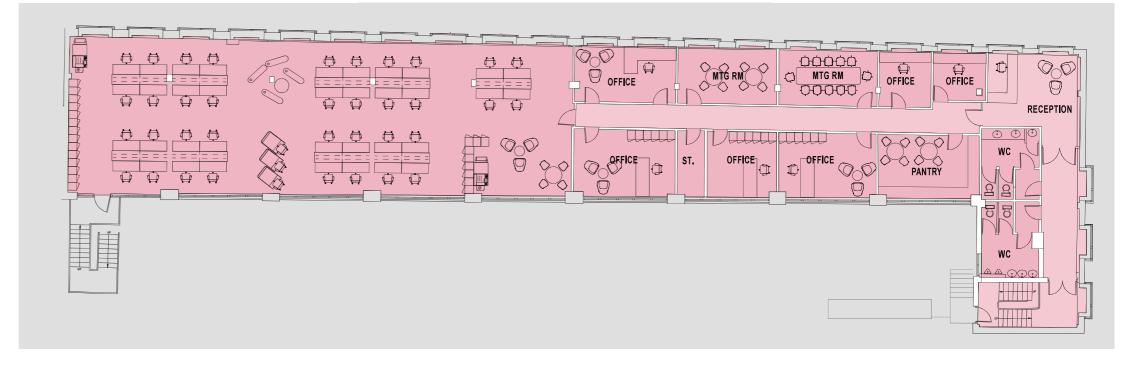

### **Proposed Office Layouts**

#### **SECOND FLOOR**

Private Office - 5,077 sq ft