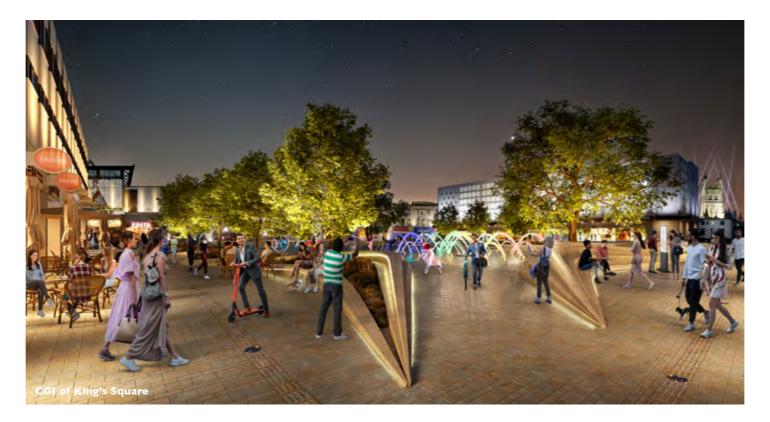

#### LOCATION

60 Kings Square is located on the Second floor overlooking the newly refurbished Kings Square and forms part of the lively Kings Walk estate. This location boasts a prominent city centre position which provides a complimentary mix of retail, offices and restaurant premises nearby. Local occupiers include Primark, Costa, Tesco, Subway, WHSmith Iceland and River Island.

#### **SUMMARY**

Newly refurbished prominent office to let in Central Gloucester location. The newly created unit shall benefit from a prime position on the Second floor overlooking the newly refurbished Kings Square.