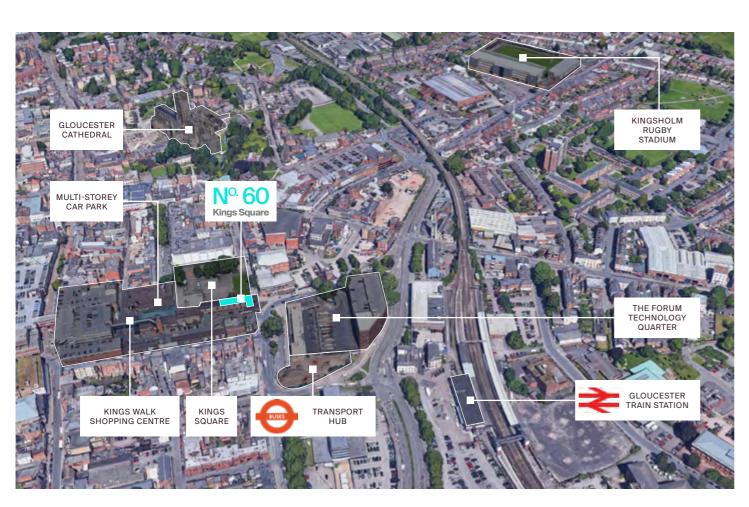

#### LOCATION

60 Kings Square is located on the Second floor overlooking the newly refurbished Kings Square and forms part of the lively Kings Walk estate. This location boasts a prominent city centre position which provides a complimentary mix of retail, offices and restaurant premises nearby. Local occupiers include Primark, Costa, Tesco, Subway, WHSmith Iceland and River Island.

The location has great transport links with Gloucester bus station and Gloucester train station a 4-minute walk, providing quick links to major cities with likes of London (1 hr 50), Birmingham (58 mins) and Cardiff (59 mins).

The location also provides easy motor links with Junction 11 of the M5 motorway in close proximity.

#### **PARKING**

Spaces available at the nearby multi-storey car park.