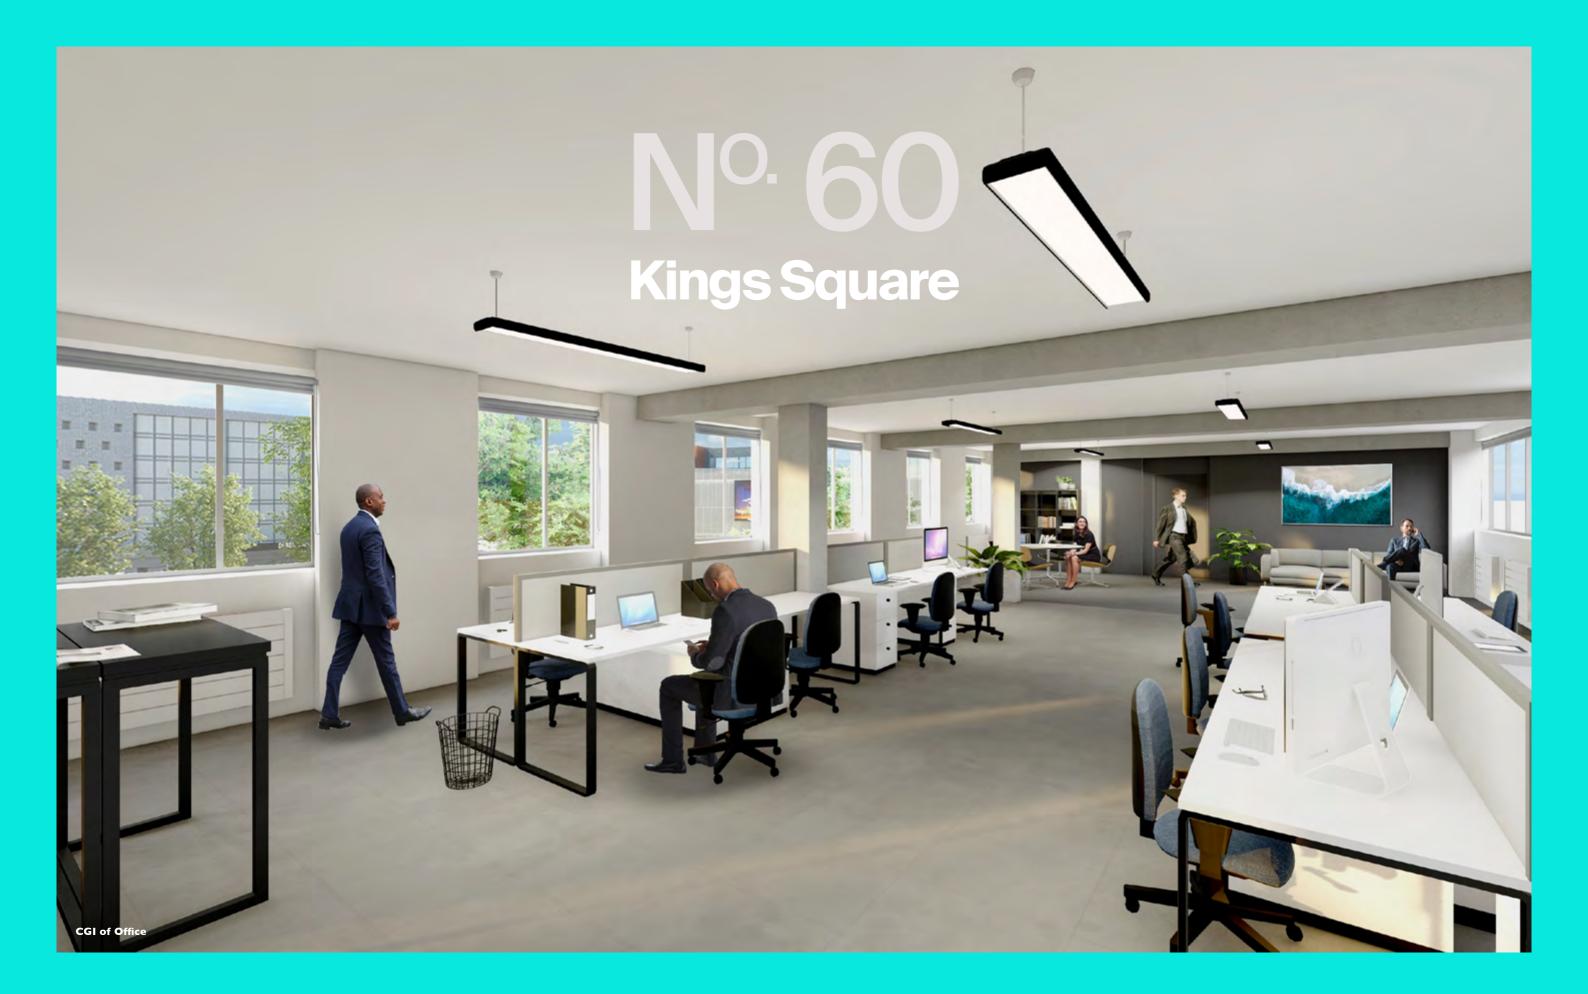

Newly refurbished modern office space. **5,292** sq ft of Flexible space available. Prime Location with views of Kings Square. Excellent transport links.

#### **DESCRIPTION**

The property comprises of up 5,292 square feet of newly refurbished retail space, available on flexible leases with all-inclusive rent terms.

#### **OFFICE SUITES TO INCLUDE**

- Radiator heating.
- Small power installed.
- Compartment trunking to perimeter walls.
- · New concrete effect vinyl tile floor finish.
- New decorations.
- Refreshed common areas including new toilet facility.
- Openable windows.
- Video entry phone system.