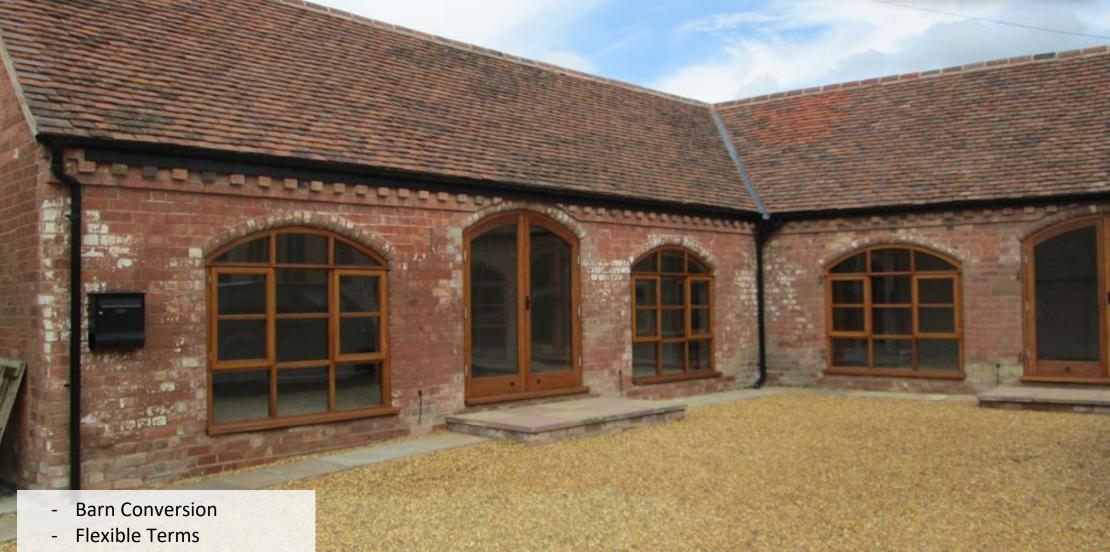

#### **SUMMARY**

- Barn Conversion
- Flexible Terms
- Office/ Studio/ Labatory
- 505 Sq Ft

#### **DESCRIPTION**

Unit 4 is one of nine rural workshops and business units created out of the conversion of a traditional range of Victorian brick and tile farm buildings. The units vary from basic workshops and offices.

Past and current uses include; photography studios, art studios, a micro brewery, interior design, heating engineer and lead statue repair.

Unit 4 is single storey and benefits from a kitchen and WC.