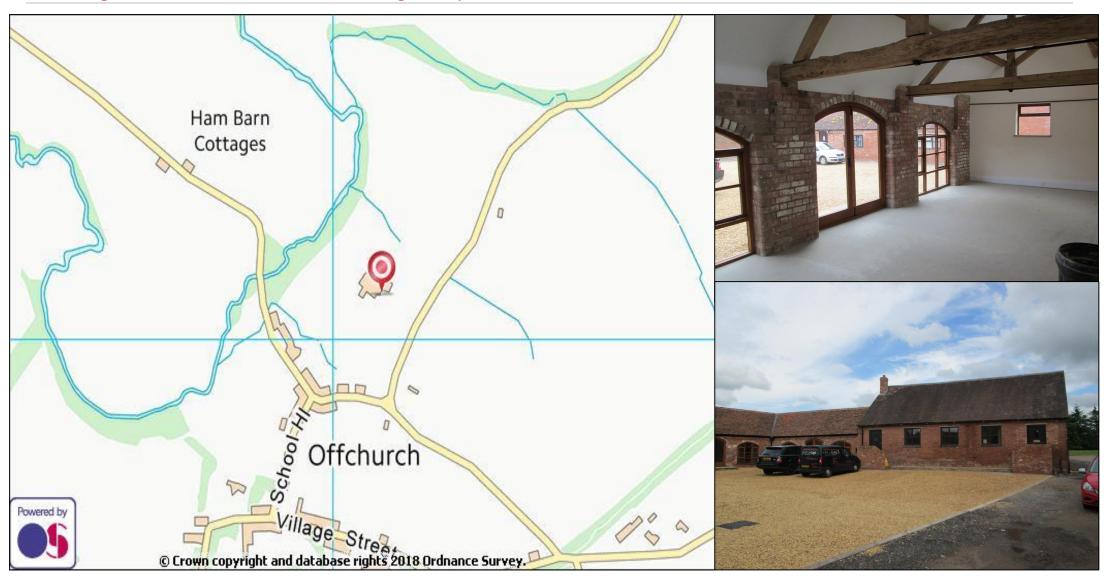

#### **LOCATION**

Offchurch is a small rural village, located 3 miles east of Leamington Spa, Warwickshire. Taking the Hunningham Road out of Offchurch, Manor Farm is situated immediately on your left upon a short farm drive. The units are situated within open countryside.

#### **DESCRIPTION**

Unit 4 is one of nine rural workshops and business units created out of the conversion of a traditional range of Victorian brick and tile farm buildings. The units vary from basic workshops and offices.

Past and current uses include; photography studios, art studios, a micro brewery, interior design, heating engineer and lead statue repair.

Unit 4 is single storey and benefits from a kitchen and WC.