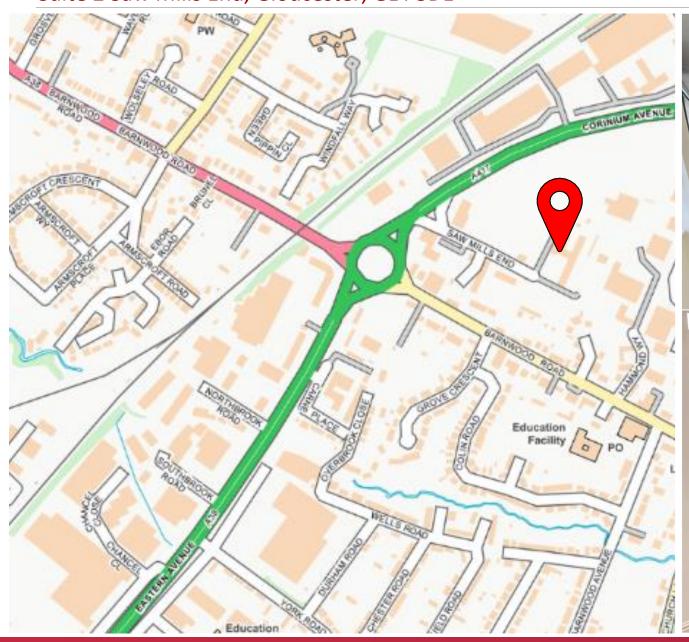

#### **LOCATION**

Barnwood Park sits off Corinium Avenue, in an established business district to the edge of Gloucester City Centre.

The location provides great motor links, with Junction 11a of the M5 motorway readily accessible via the A417, or Junction 11 via the A40. Nearby occupiers include; EDF Energy, Lloyds Bank, Commercial Finance and G4S Security Services.