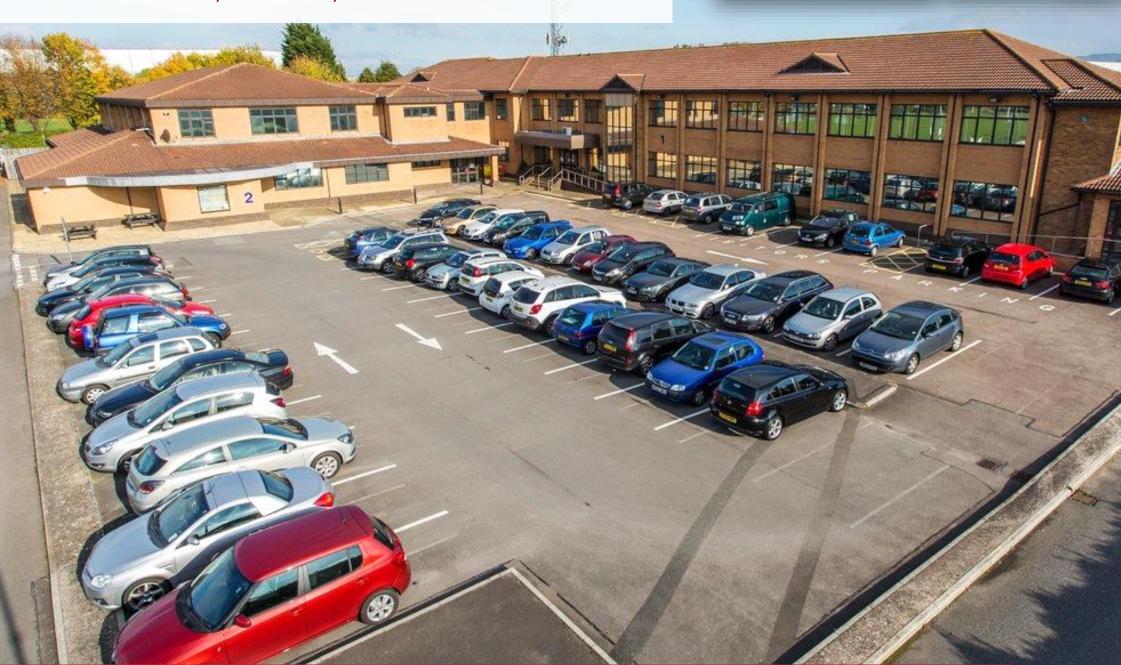

#### **LOCATION**

Barnwood Park sits off Corinium Avenue, in an established business district to the edge of Gloucester City Centre.

The location provides great motor links, with Junction 11a of the M5 motorway readily accessible via the A417, or Junction 11 via the A40. Nearby occupiers include; EDF Energy, Lloyds Bank, Commercial Finance and G4S Security Services.

#### **DESCRIPTION**

Suite 2 comprises a ground floor, self contained office suite which has been refurbished to provide an open plan, high quality office accommodation. Suite 2 benefits from its own dedicated entrance from the car park, perimeter trunking, LED lighting, comfort cooling and an excellent parking provision of 1 space: 188 sq. ft (41 spaces).