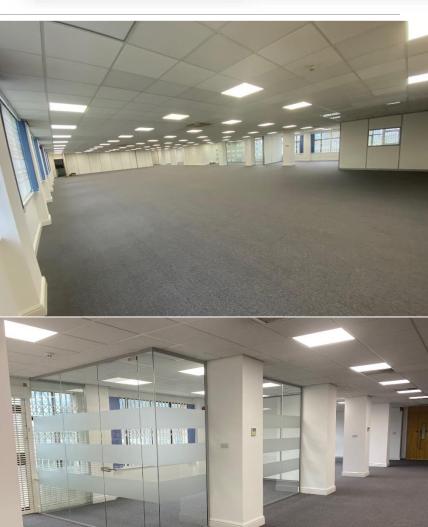

#### **DESCRIPTION**

Suite 2 comprises a ground floor, self contained office suite which has been refurbished to provide an open plan, high quality office accommodation. Suite 2 benefits from its own dedicated entrance from the car park, perimeter trunking, LED lighting, comfort cooling and an excellent parking provision of 1 space: 188 sq. ft (41 spaces).