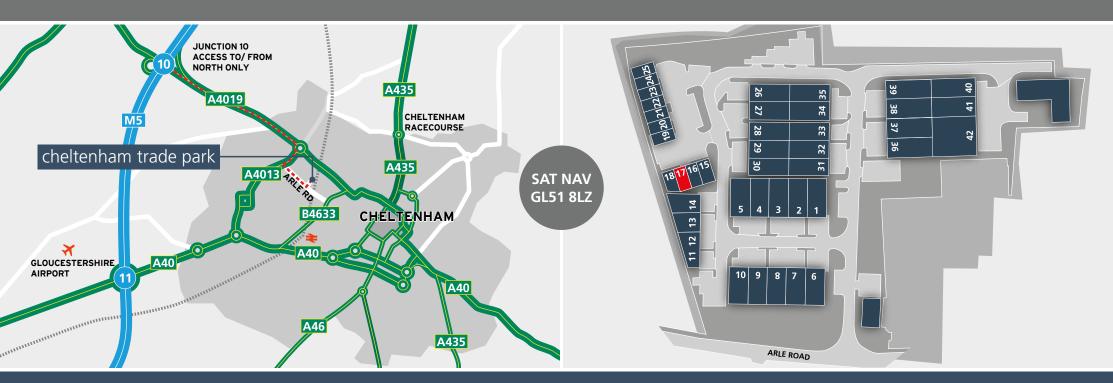

### unit 17

CHELTENHAM TRADE PARK ■ ARLE ROAD ■ CHELTENHAM ■ GL51 8LZ





**ILTS** 

# Industrial/Trade Counter Unit 1,317 sq ft (122.4 sq m) **TO LET**

## **GREAT STARTER UNIT**

- Established trade park
- Two storey office space
- 6.4m eaves height

CityFibre

- Two dedicated parking spaces
- Access from town centre & M5
- Further communal parking

**CHELTENHAM** 







www.canmoor-cheltenhamtradepark.com

### unit 17

#### CHELTENHAM TRADE PARK 🔳 ARLE ROAD 🔳 CHELTENHAM 🔳 GL51 8LZ





#### ACCOMMODATION

|              | sq ft | sq m  |
|--------------|-------|-------|
| Ground Floor | 1,317 | 120.8 |
| Mezzanine    | 156   | 14.5  |
| Total (GIA)  | 1,317 | 122.4 |

#### **BUSINESS RATES**

The unit is listed in the Valuation List 2017 as 'Warehouse and Premises' with a rateable value of £8,700.

RENT To be reassessed. Rent on application.

#### LEGAL COSTS

Both parties are responsible for their own legals costs incurred.

### **TENURE**

The property is available by means of a new lease on full repairing and insuring terms for a length to be agreed.

#### **RATEBLE VALUE**

The rateable value is below the minimum threshold, so not rates to pay, subject to company circumstance.

#### FURTHER INFORMATION

For more information and a full proposal, please contact:



r