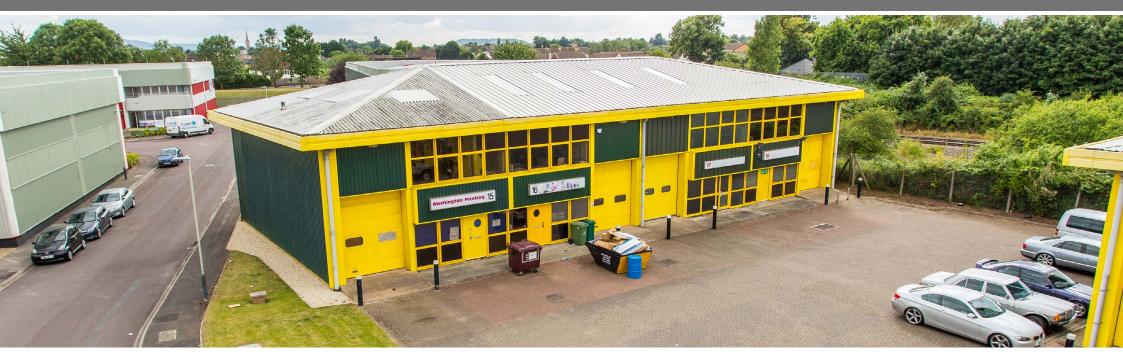

### unit 17

CHELTENHAM TRADE PARK ■ ARLE ROAD ■ CHELTENHAM ■ GL51 8LZ

**ILTS** 

# Industrial/Trade Counter Unit 1,317 sq ft (122.4 sq m) **TO LET**

## **GREAT STARTER UNIT**

- Established trade park
- Two storey office space
- 6.4m eaves height

CityFibre

- Two dedicated parking spaces
- Access from town centre & M5
- Further communal parking

**CHELTENHAM** 