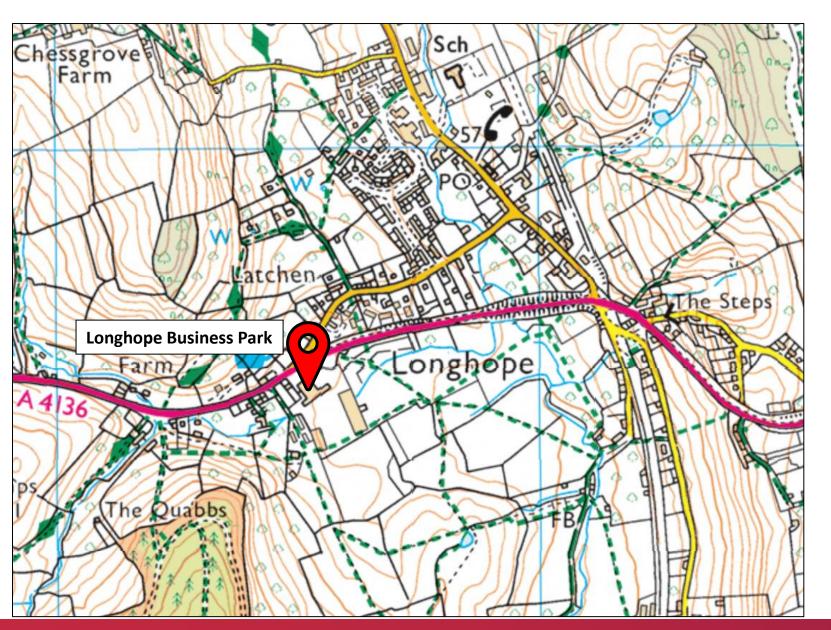

#### LOCATION

Longhope Business Park has been undergoing a comprehensive programme of refurbishment works along with additional new builds. The Park sits prominently on the A4136 Monmouth Road, with nearby motorway connections on the M5 at Gloucester Junction 11 or 11A, and the M50 at Ross on Wye, Junction 4.