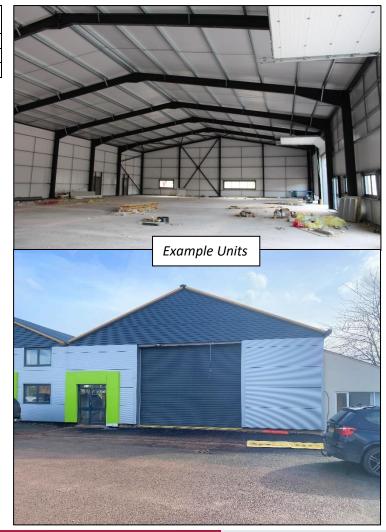

### **DESCRIPTION**

The units, which are under construction, will be of steel portal frame construction with pitched insulated roofs and full height cladding. Each unit will benefit from full length roller shutter doors, with a design that compliments the existing development.