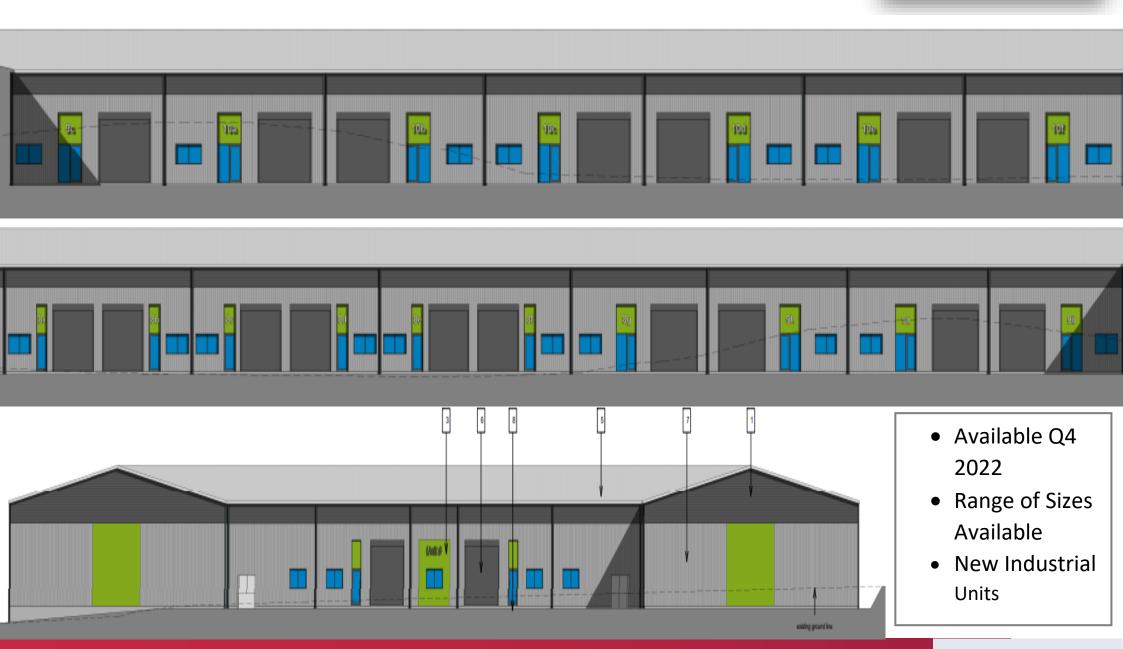

### **DESCRIPTION**

The units, which are under construction, will be of steel portal frame construction with pitched insulated roofs and full height cladding. Each unit will benefit from full length roller shutter doors, with a design that compliments the existing development.

## **ACCOMMODATION (Gross Internal Area)**

| BUIDLING | MIN SPACE          | MAX SPACE          |
|----------|--------------------|--------------------|
|          | AVAILABLE (Sq. Ft) | AVAILABLE (Sq. Ft) |
| 8        | 2,000              | 6,000              |
| 9        | On application     | 34,500             |
| 10       | 3,000              | 18,000             |