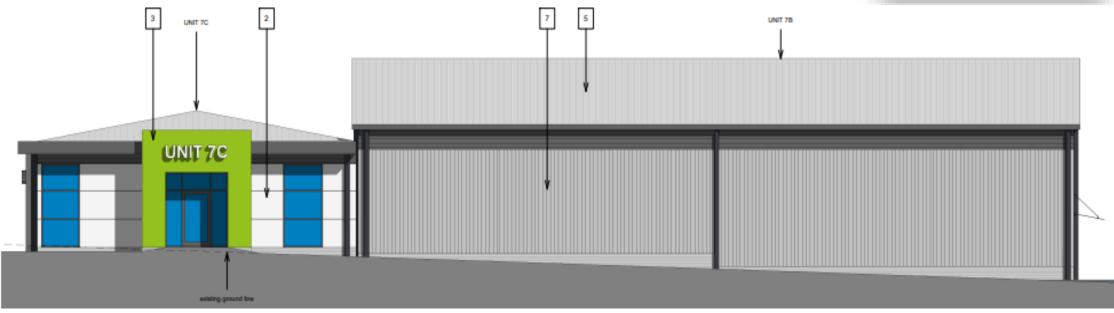

### **DESCRIPTION**

The units, which are under construction, will be of steel portal frame construction with pitched insulated roofs and full height cladding. Each unit will benefit from full length roller shutter doors, with a design that compliments the existing development.

Each unit will provide industrial space with WC facilities.

# **ACCOMMODATION (Gross Internal Area)**

A range of sizes are available starting from 5,000 -10,000 sq. ft along with a further Café unit totalling 2,200 sq. ft. Floor plans available on request.