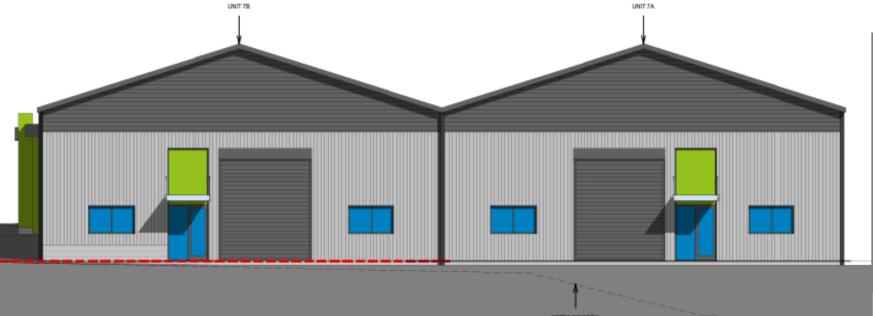

### **DESCRIPTION**

The units, which are under construction, will be of steel portal frame construction with pitched insulated roofs and full height cladding. Each unit will benefit from full length roller shutter doors, with a design that compliments the existing development.

# **ACCOMMODATION (Gross Internal Area)**

A range of sizes are available starting from 5,000 -10,000 sq. ft along with a further Café unit totalling 2,200 sq. ft. Floor plans available on request.