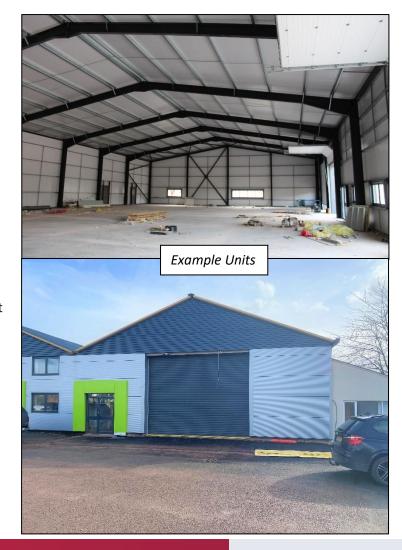

### **DESCRIPTION**

The units, which are under construction, will be of steel portal frame construction with pitched insulated roofs and full height cladding. Each unit will benefit from full length roller shutter doors, with a design that compliments the existing development.