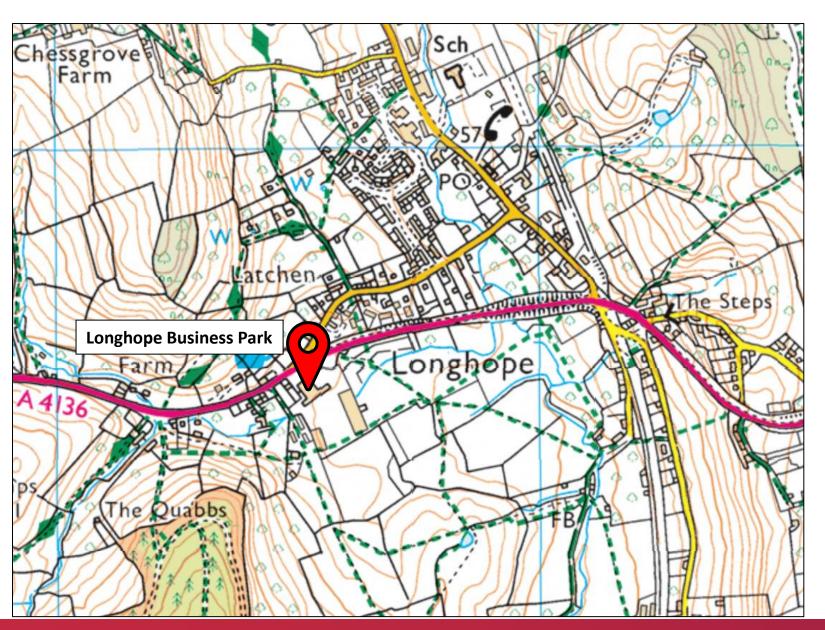

# TO LET - NEW INDUSTRIAL UNITS

Longhope Business Park, Monmouth Road, Longhope, Gloucestershire, GL17 0QG

Longhope Business Park has been undergoing a comprehensive programme of refurbishment works along with additional new builds. The Park sits prominently on the common parts of the development. A4136 Monmouth Road, with nearby motorway connections on the M5 at Gloucester Junction 11 or 11A, and the M50 at Ross on Wye, Junction 4.