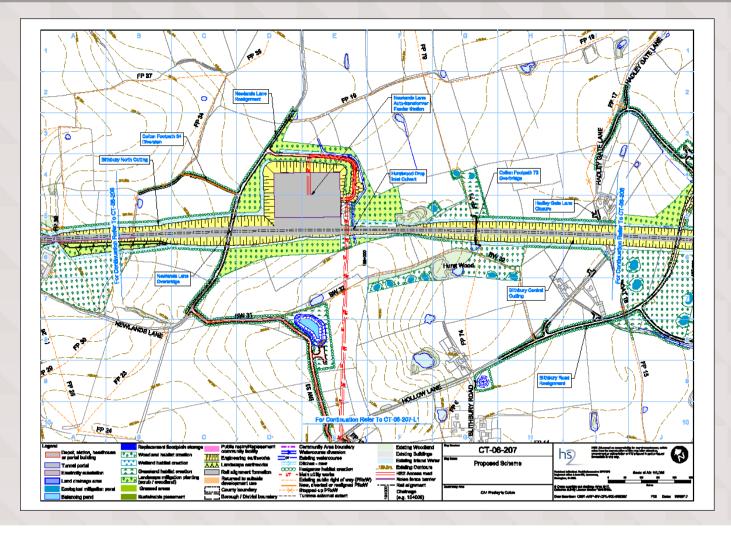

#### HS<sub>2</sub>

The subject land is potentially affected by HS2, please contact agent. The affected areas can be found illustrated on the plan on Page 2. Please contact the selling agent for further details