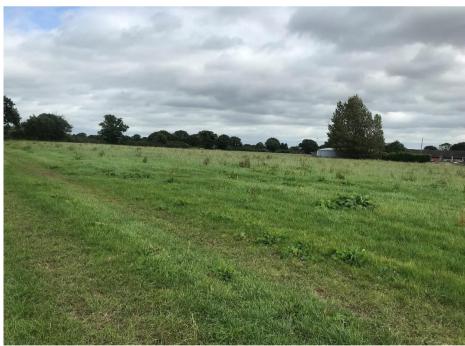

# DESCRIPTION

The property is situated in an attractive rural position with roadside access which presents an exciting opportunity for the purchase of 32.99 acres (13.35 hectares) or thereabouts of productive land suitable for arable or grazing and conservation.

The land is set within one main block, with mature hedge boundaries.