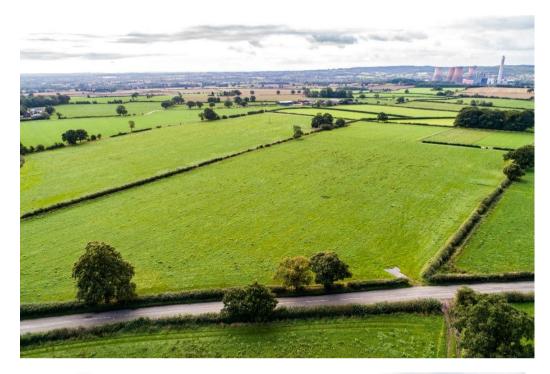

# DESCRIPTION

The property is situated in an attractive rural position with roadside access which presents an exciting opportunity for the purchase of 32.99 acres (13.35 hectares) or thereabouts of productive land suitable for arable or grazing and conservation.

The land is set within one main block, with mature hedge boundaries.

#### SALE PLAN AND BOUNDARIES

The boundaries are assumed to be correct. The sale plan, photographs and ordnance survey extract have been provided for guidance only and no guarantee or warranty as to its accuracy is given or implied. Any scales are approximate.