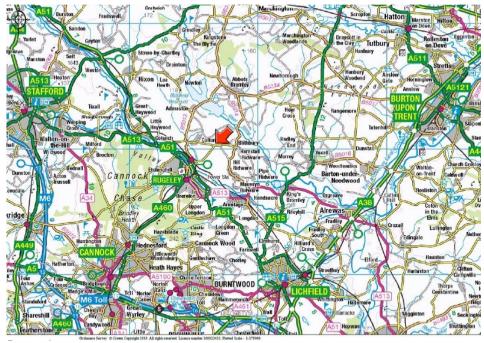

#### LOCATION

The land at 6 Old Wood is situated within close proximity to the market town of Rugeley and is accessed directly off Blithbury Road, near the village of Blithbury, Staffordshire.

# **Approximate distances**

- Rugeley 2 miles
- Stafford 11 miles
- Stoke on Trent 23 miles
- Birmingham 30 miles
- London 141 miles