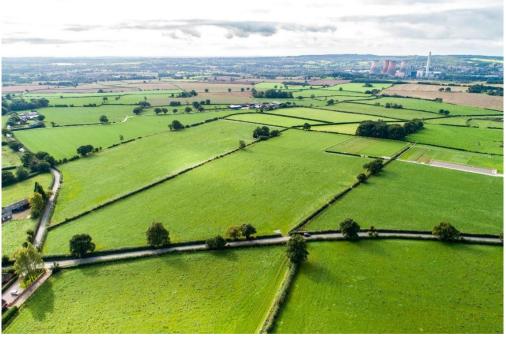

# DESCRIPTION

The property is situated in an attractive rural position with roadside access which presents an exciting opportunity for the purchase of 32.99 acres (13.35 hectares) or thereabouts of productive land suitable for arable or grazing and conservation.

The land is set within one main block, with mature hedge boundaries.

#### LOCATION

The land at 6 Old Wood is situated within close proximity to the market town of Rugeley and is accessed directly off Blithbury Road, near the village of Blithbury, Staffordshire.