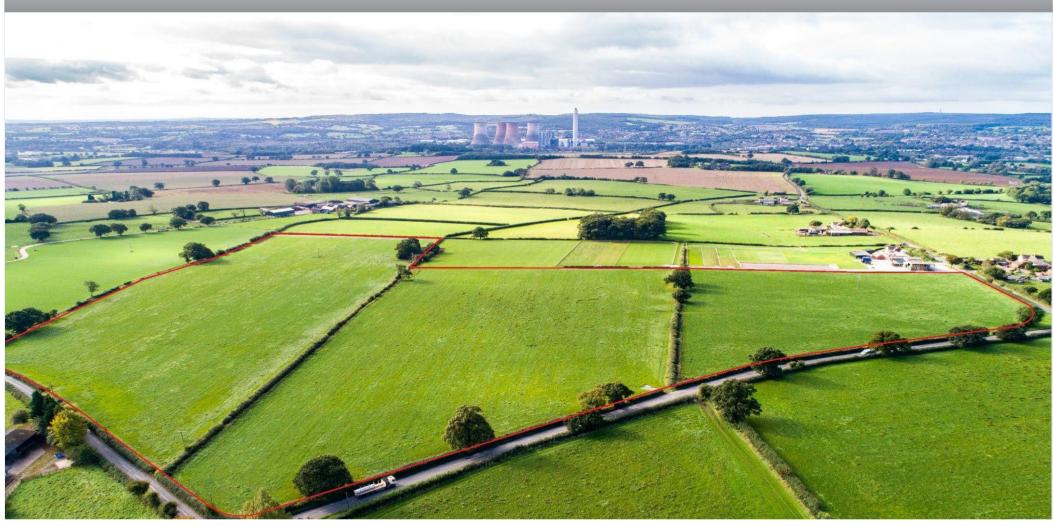

# DESCRIPTION

The property is situated in an attractive rural position with roadside access which presents an exciting opportunity for the purchase of 32.99 acres (13.35 hectares) or thereabouts of productive land suitable for arable or grazing and conservation.

The land is set within one main block, with mature hedge boundaries.

#### SALE PLAN AND BOUNDARIES

The boundaries are assumed to be correct. The sale plan, photographs and ordnance survey extract have been provided for guidance only and no guarantee or warranty as to its accuracy is given or implied. Any scales are approximate.