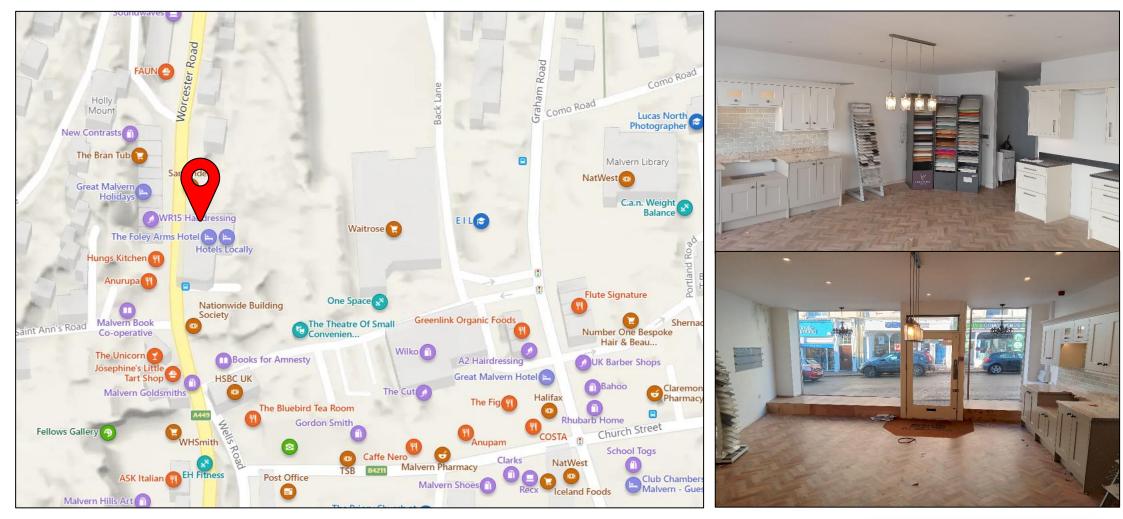

# LOCATION

The property boasts prominent roadside location along a popular retail parade. The property has good public transport links with Malvern Train Station a short 0.7 miles east. Nearby occupiers include Malvern Hills Gallery, Nationwide, ASK Italian and a number of local occupiers.

# DESCRIPTION

16 Worcester Road comprises a self contained retail premises with extensive window frontage. Internally the previous occupiers' fixtures are still present with the first section of the premises providing a formerly used display area for products. The secondary section of the unit provides further storage and interconnects throughout the premises to the rear which provides a WC and wash basin area.