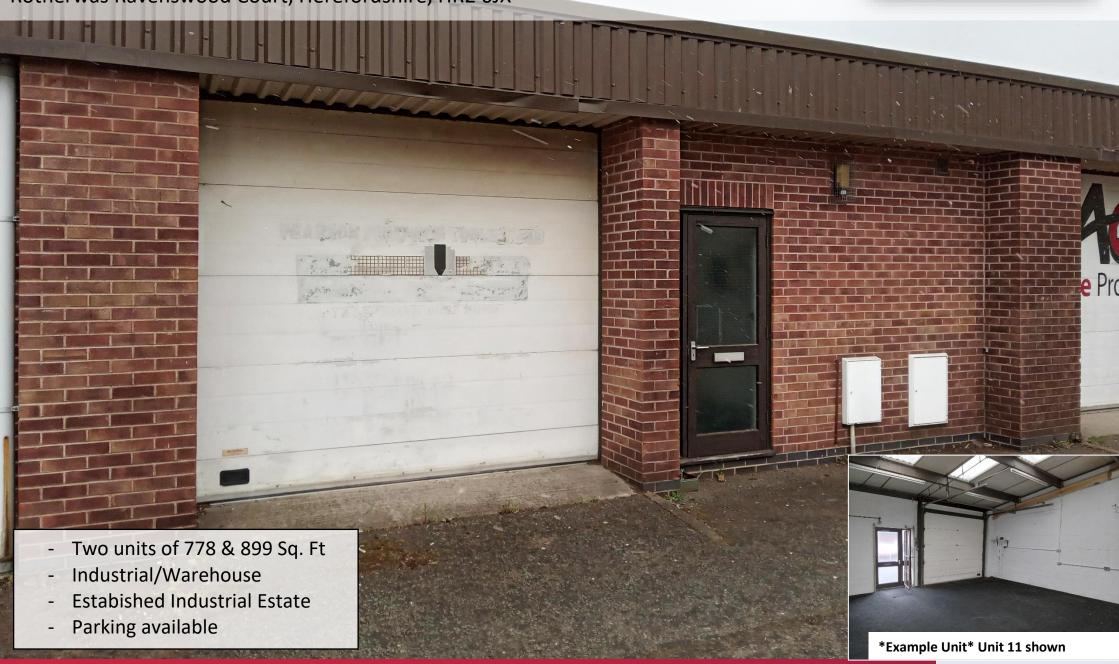

#### **SUMMARY**

- 778 & 899 Sq. Ft
- Industrial/Warehouse
- Estabished Industrial Estate
- Parking Available to Front

#### DESCRIPTION

Each unit provides roller shutter door, three phase power and WC facilities within concrete block walling.

#### **ACCOMMODATION (GIA)**

| AREA    | Sq M   | Sq Ft |
|---------|--------|-------|
| Unit 11 | 72.27  | 778   |
| Unit 14 | 83.52  | 899   |
| Total   | 155.79 | 1,677 |