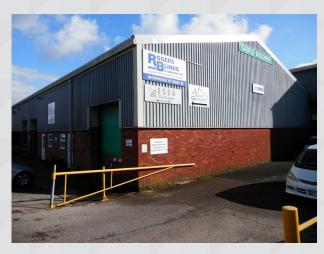

#### **LOCATION**

The Castle Building is an established trading position situated on Gilston Road in Saltash. The premises are well positioned within easy reach of the A38 which serves both Cornwall and Devon. Central Plymouth is approximately 7 miles away. The unit comprises a terrace of ground floor industrial units in the lower ground floor section of the building.

#### **DESCRIPTION**

The Castle Building is an established trading position situated on Gilston Road in Saltash. The premises are well positioned within easy reach of the A38 which serves both Cornwall and Devon. Central Plymouth is approximately 7 miles away. The unit comprises a mainly open-plan warehouse premises with staff welfare and offices. Access is via a full height roller shutter door with a separate adjacent pedestrian door.