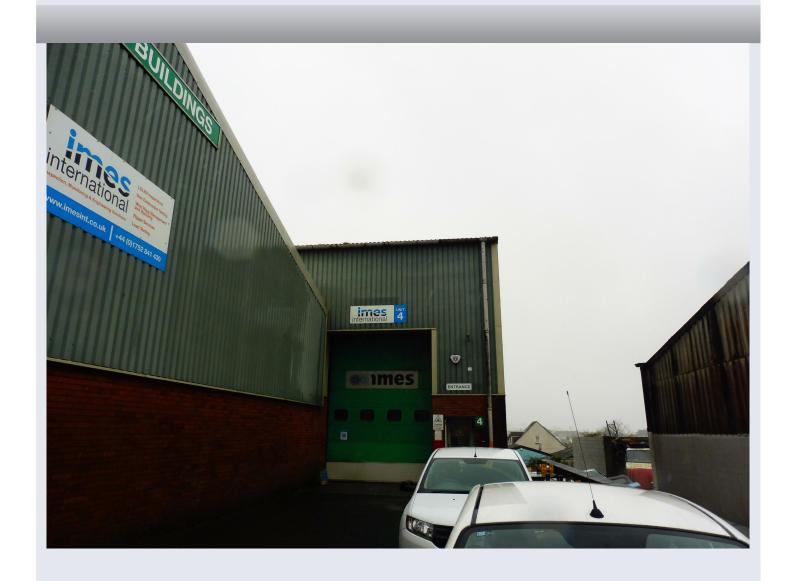

## INDUSTRIAL AND WAREHOUSE

4 Castle Buildings, Gilston Road, Saltash, PL12 6TW

#### **LOCATION**

The Castle Building is an established trading position situated on Gilston Road in Saltash. The premises are well positioned within easy reach of the A38 which serves both Cornwall and Devon. Central Plymouth is approximately 7 miles away. The unit comprises a terrace of ground floor industrial units in the lower ground floor section of the building.

#### **DESCRIPTION**

The Castle Building is an established trading position situated on Gilston Road in Saltash. The premises are well positioned within easy reach of the A38 which serves both Cornwall and Devon. Central Plymouth is approximately 7 miles away. The unit comprises a mainly open-plan warehouse premises with staff welfare and offices. Access is via a full height roller shutter door with a separate adjacent pedestrian door.