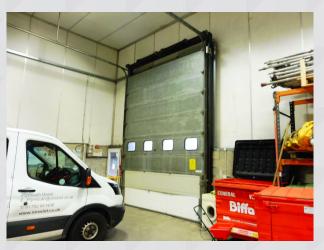

#### **DESCRIPTION**

The Castle Building is an established trading position situated on Gilston Road in Saltash. The premises are well positioned within easy reach of the A38 which serves both Cornwall and Devon. Central Plymouth is approximately 7 miles away. The unit comprises a mainly open-plan warehouse premises with staff welfare and offices. Access is via a full height roller shutter door with a separate adjacent pedestrian door.