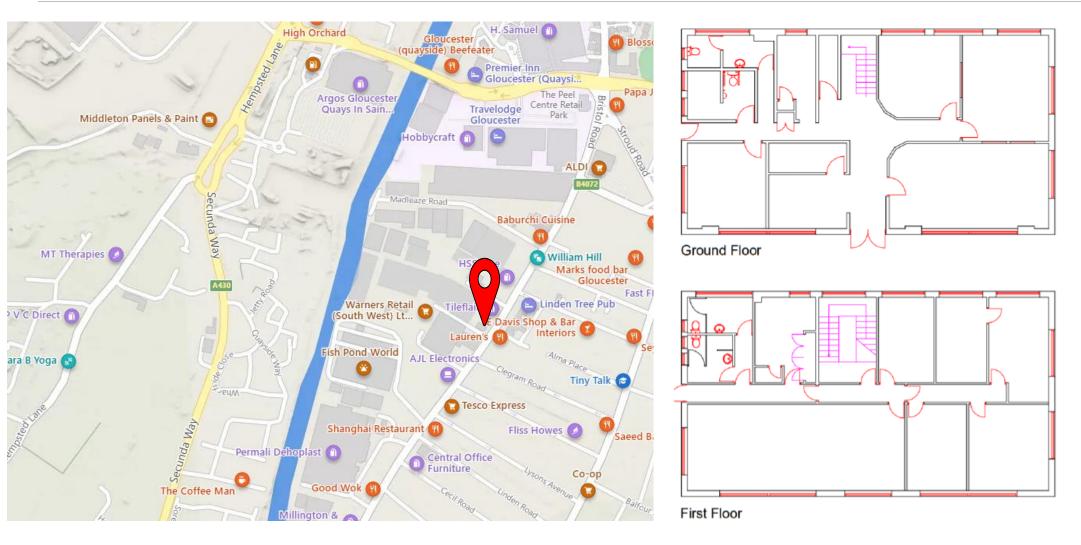

#### LOCATION

The property lies within the popular Mill Place One trading estate, accessed via the A430 directly off Bristol Road. Bristol Road is the primary route between Gloucester City Centre and the south.

Gloucester City Centre is approximately 1.5 miles north, with Gloucester Ring Road approximately 0.75 miles south and Junction 12 of the M5 3 miles south.

Mill Place One is an established commercial area with a mix of office, trade and warehouse units.

#### DESCRIPTION

The property provides a self contained detached office building, comprises accommodation across 2 floors, including a ground floor reception area, and staff welfare facilities.

10 car parking spaces can be provided.

### **ACCOMMODATION (GIA)**

| AREA         | Sq M  | Sq Ft |
|--------------|-------|-------|
| Ground Floor | 171.8 | 1,850 |
| First floor  | 171.8 | 1,850 |
| Total        | 343.6 | 3,700 |