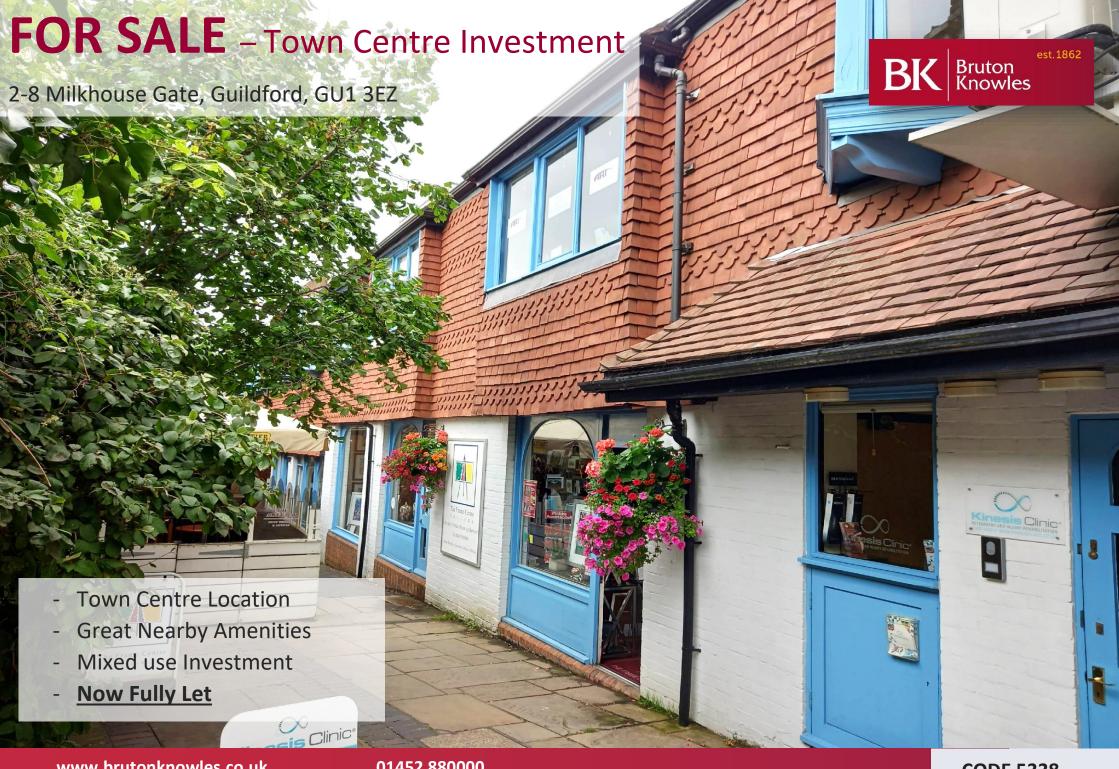

## **FOR SALE** – Town Centre Investment

### 2-8 Milkhouse Gate, Guildford, GU1 3EZ

#### **LOCATION**

Milkhouse Gate is located in the centre of Guildford, moments from the High Street and a few minutes' walk to the bus station and on to the mainline station. There is a multi-storey car park a few metres away with access to Sainsburys and the Thai Terrace. Other nearby occupiers include, The Ivy resturant, Gail's Bakery as part of The Tunsgate Quarter development. The Castle grounds are close by.

#### **DESCRIPTION**

The property comprises a ground floor retail unit (Class E use) with two self-contained office suites on the first floor within a two storey building.

The property is fully let as a Tenancy schedule is provided below.