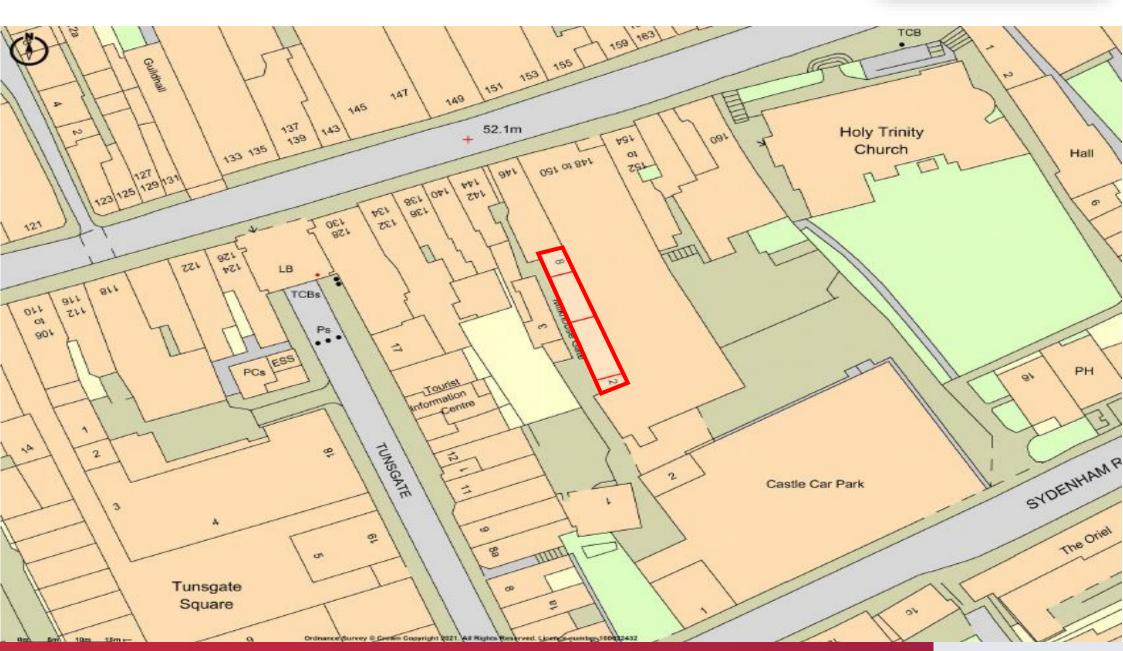

#### **LOCATION**

Milkhouse Gate is located in the centre of Guildford, moments from the High Street and a few minutes' walk to the bus station and on to the mainline station. There is a multi-storey car park a few metres away with access to Sainsburys and the Thai Terrace. Other nearby occupiers include, The Ivy resturant, Gail's Bakery as part of The Tunsgate Quarter development. The Castle grounds are close by.