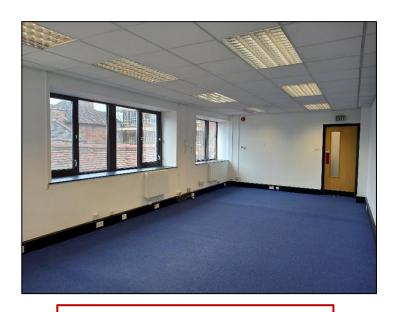

#### **DESCRIPTION**

The property comprises a ground floor retail unit (Class E use) with two self-contained office suites on the first floor within a two storey building.

The property is fully let as a Tenancy schedule is provided below.

#### **ACCOMMODATION**

|                     | Use    | Sq ft | Sq m   |
|---------------------|--------|-------|--------|
| 2 Milkhouse Gate    | Office | 572   | 5314   |
| 4-6 Milkhouse Gate  | Retail | 1,120 | 104,05 |
| First Floor         | Office | 509   | 47.28  |
| Total (NIA Approx.) |        | 2,201 | 210.33 |