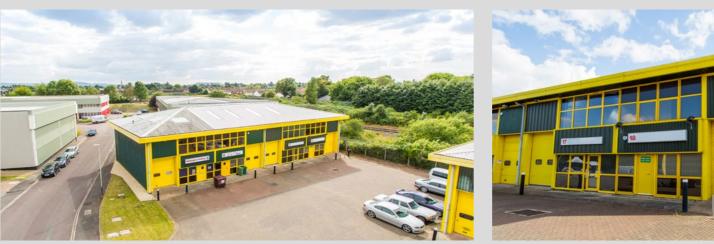

## CHELTENHAM TRADE PARK

Cheltenham Trade Park industrial/trade units are of steel portal frame construction with brick and profiled steel clad elevations under profiled steel clad roofs with integrated roof lights. Typically each unit benefits from an up and over loading door and dedicated yard area to the front, with generous car parking. Internally, the unit provides an eaves height of 6.40m and benefits from ground and/or first floor offices, which incorporate suspended ceilings with heating and lighting.

# EASY-ACCESS TO M5 MOTORWAY

Cheltenham Trade Park is situated one mile west of Cheltenham town centre off Arle Road, reached via Gloucester Road or Princess Elizabeth Way. It has easy access to the M5 motorway at Junctions 10 and 11, each approximately 3 miles distant. Cheltenham Spa railway station is within approximately 3/4 mile.