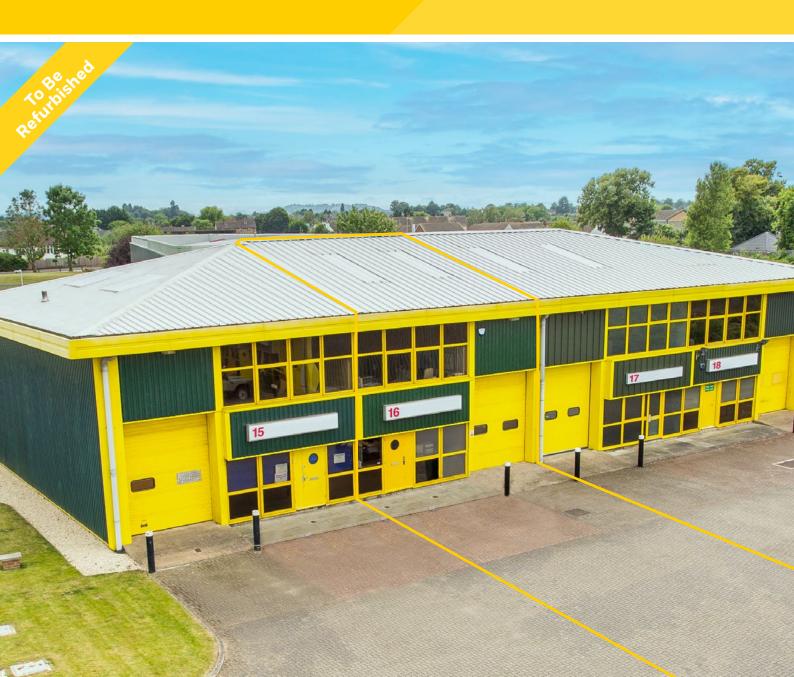

## CHELTENHAM TRADE PARK

Cheltenham Trade Park industrial/trade units are of steel portal frame construction with brick and profiled steel clad elevations under profiled steel clad roofs with integrated roof lights. Typically each unit benefits from an up and over loading door and dedicated yard area to the front, with generous car parking. Internally, the unit provides an eaves height of 6.40m and benefits from ground and/or first floor offices, which incorporate suspended ceilings with heating and lighting.

### **ACCOMMODATION**

| UNIT 16   | SQ FT | SQ M  |
|-----------|-------|-------|
| Warehouse | 1,341 | 124.6 |
| Office    | 285   | 26.4  |
| Total     | 1,571 | 146.0 |

X

Established trade park

6.4m eaves height

Office accommodation

Up and over loading doors

On site parking

Generous yard area

what3words: jars.foil.rocks www.what3words.com