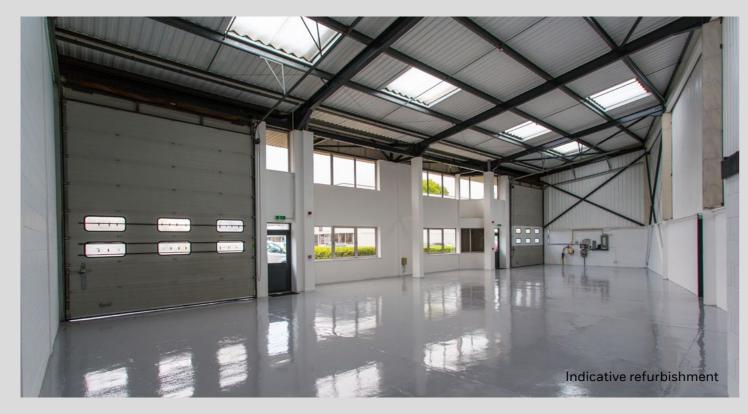

## CHELTENHAM TRADE PARK

Cheltenham Trade Park industrial/trade units are of steel portal frame construction with brick and profiled steel clad elevations under profiled steel clad roofs with integrated roof lights. Typically each unit benefits from an up and over loading door and dedicated yard area to the front, with generous car parking. Internally, the unit provides an eaves height of 6.40m and benefits from ground and/or first floor offices, which incorporate suspended ceilings with heating and lighting.

Office accommodation

Up and over loading doors

On site parking

Generous yard area

what3words: jars.foil.rocks www.what3words.com