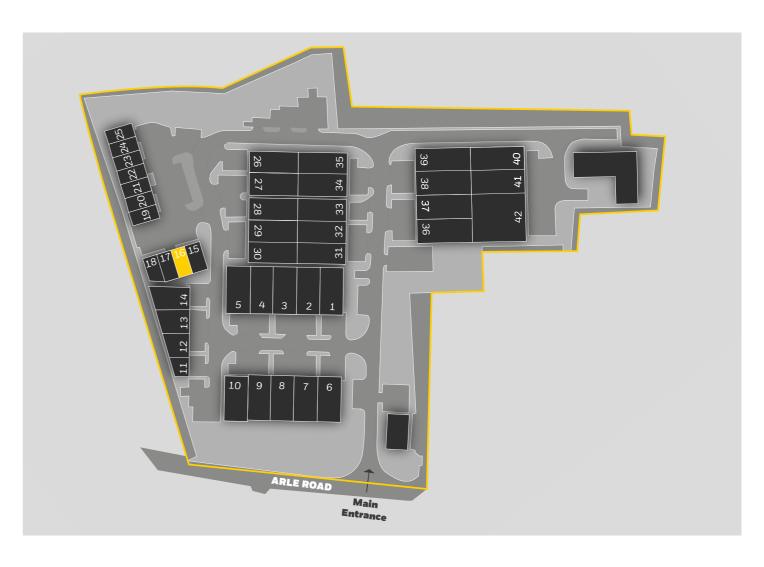

## CHELTENHAM TRADE PARK

Cheltenham Trade Park industrial/trade units are of steel portal frame construction with brick and profiled steel clad elevations under profiled steel clad roofs with integrated roof lights. Typically each unit benefits from an up and over loading door and dedicated yard area to the front, with generous car parking. Internally, the unit provides an eaves height of 6.40m and benefits from ground and/or first floor offices, which incorporate suspended ceilings with heating and lighting.

### **ACCOMMODATION**

| UNIT 16   | SQ FT | SQ M  |
|-----------|-------|-------|
| Warehouse | 1,341 | 124.6 |
| Office    | 285   | 26.4  |
| Total     | 1,571 | 146.0 |

X

Established trade park

6.4m eaves height