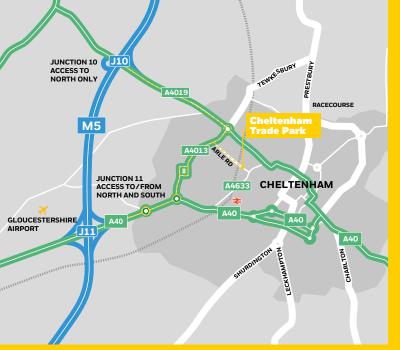

# EASY-ACCESS TO M5 MOTORWAY

Cheltenham Trade Park is situated one mile west of Cheltenham town centre off Arle Road, reached via Gloucester Road or Princess Elizabeth Way. It has easy access to the M5 motorway at Junctions 10 and 11, each approximately 3 miles distant. Cheltenham Spa railway station is within approximately 3/4 mile.

## COMMUNICATIONS

|                        | MILES |  |
|------------------------|-------|--|
| Cheltenham Town Centre | 1     |  |
| Cheltenham Station     | 1.3   |  |
| M5 J10 & J11           | 3     |  |
| Gloucester             | 9     |  |
| Bristol                | 40    |  |
| Birmingham             | 45    |  |