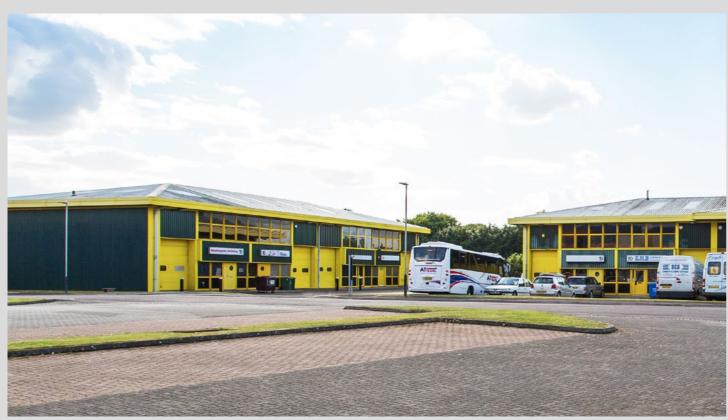

## CHELTENHAM TRADE PARK

Cheltenham Trade Park industrial/trade units are of steel portal frame construction with brick and profiled steel clad elevations under profiled steel clad roofs with integrated roof lights. Typically each unit benefits from an up and over loading door and dedicated yard area to the front, with generous car parking. Internally, the unit provides an eaves height of 6.40m and benefits from ground and/or first floor offices, which incorporate suspended ceilings with heating and lighting.

# EASY-ACCESS TO M5 MOTORWAY

Cheltenham Trade Park is situated one mile west of Cheltenham town centre off Arle Road, reached via Gloucester Road or Princess Elizabeth Way. It has easy access to the M5 motorway at Junctions 10 and 11, each approximately 3 miles distant. Cheltenham Spa railway station is within approximately 3/4 mile.