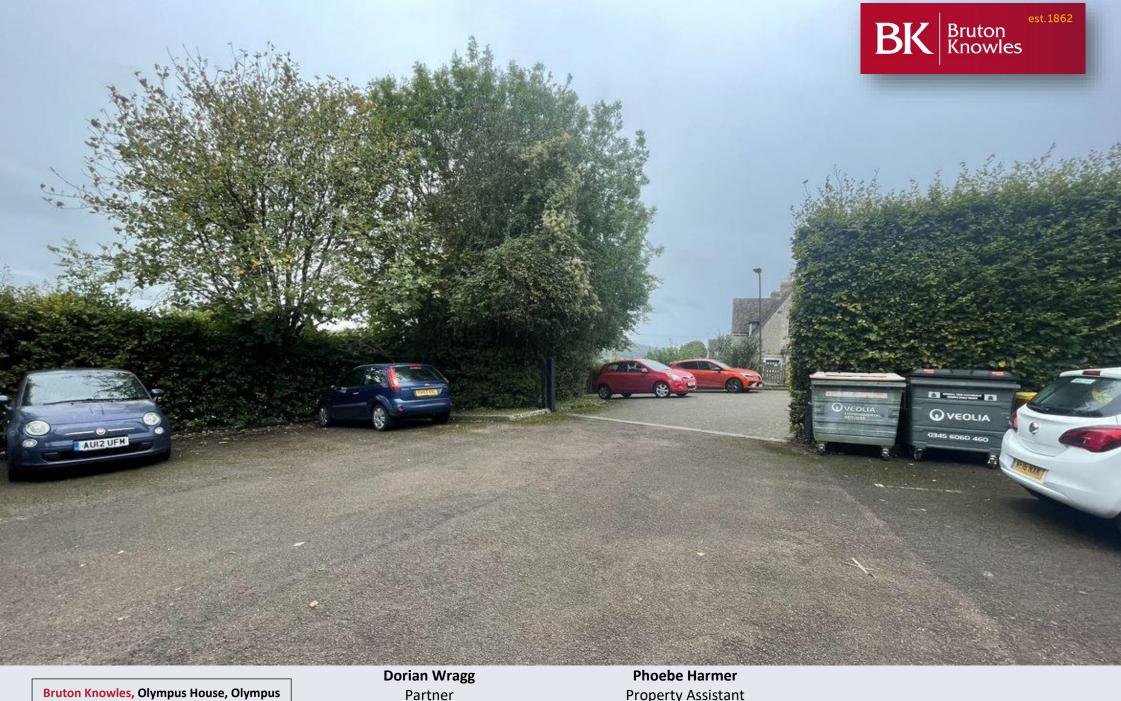

#### DESCRIPTION

The property itself is surrounded by extensive tarmacadam parking. The lower ground floor is accessed by a self contained entrance to the rear of the property. Internally the demise provides a large fitted kitchen, WC, entrance office and 2 large rooms suitable for 4 x desks each. The property is carpeted and decorated to a good standard throughout.