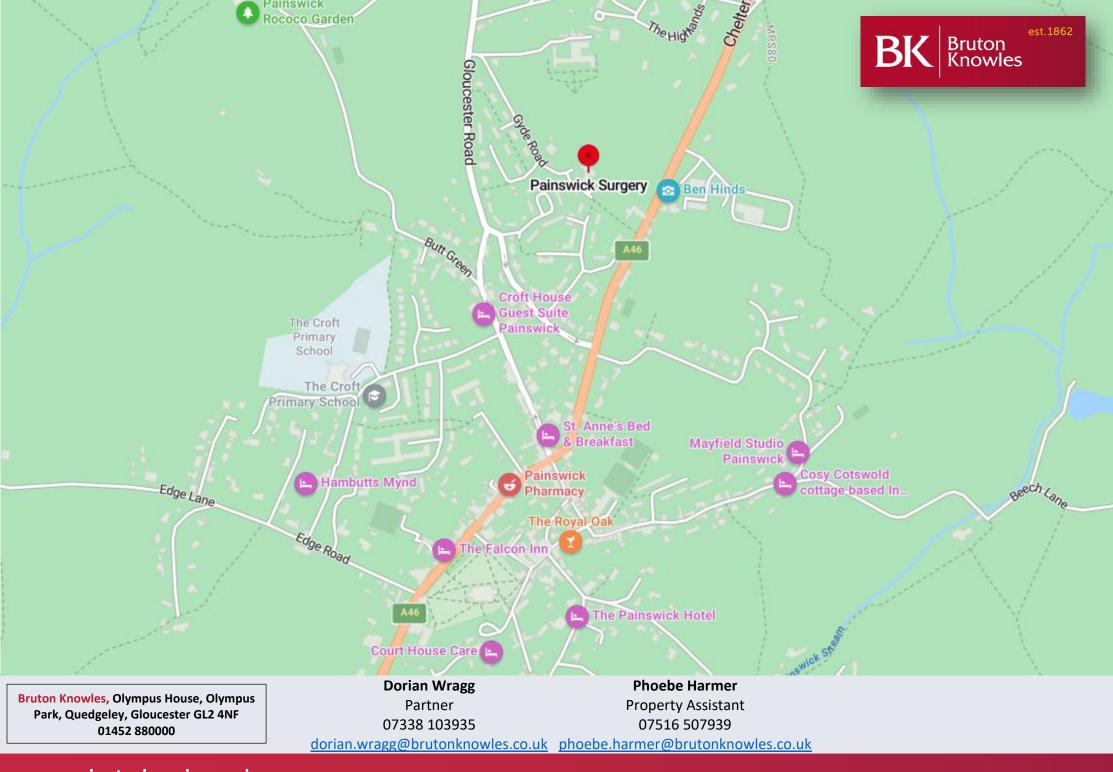

#### LOCATION

The property is located along Gyde Road, just off the popular Stroud Road into Stroud City Centre. The property lies a short 7.3 miles south of Gloucester and 10 miles south of Cheltenham. Stroud train station lies 4.3 miles south of the property, providing links to Bristol, Cardiff, Bath and London.